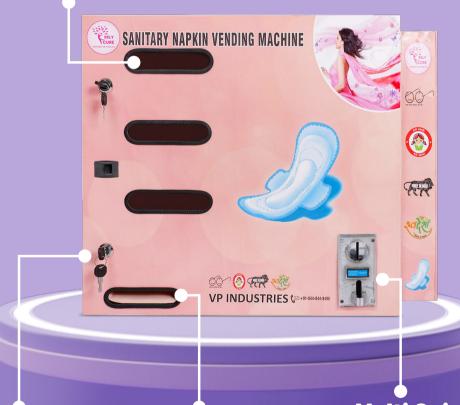

## Machine Features & Specification

- 01) Fully Automatic operated
- 02 Multi Coin Acceptor
- 03 Inspection Window
- 04 Napkin Collection Point
- 05 Door Lock

Inspection Window

**Door Lock** 

Napkin Collection Point Multi Coin Acceptor