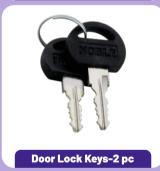

#### **Box Component & Accessories:**

#### **More Information**

| Mode Of Function          | Fully Automatic                                                                                           |
|---------------------------|-----------------------------------------------------------------------------------------------------------|
| Currency Value            | 5 Rupee Coins                                                                                             |
| Napkin Type               | Any Size Of Trifold                                                                                       |
| Napkin Refilled<br>Method | Direction All Spring Spiral Provided                                                                      |
| Stock View                | Provided Visibility Windows Of Napkins Operated With                                                      |
| Machine Material          | Mild Steel Body With Epoxy Anti Rust Proof Powder Coated For<br>Superior Finish                           |
| Power Consumption         | Stand Alone No Electricity Required                                                                       |
| Accessories Included      | 60 Sanitary Pads, 2 Nos Pvc Wall Plug With 2 Nos Screws, 2<br>Nos Of Keys And User Manual)                |
| Type Of Packaging         | Packing Of Thermocol And Carton Cardboard Fitment Box                                                     |
| Product Offering          | To Make Life Easier And Tension Free During Those Days, Just Drop A Coin & Get The Napkin On 24x7 Basis)  |
| Warranty                  | 1 Year                                                                                                    |
| Easy To Installation      | With The Help Of Mounting Accessories Provided , Hang The Machine On Wall & Start Collecting The Napkins. |
| Customer Support          | Available By 24x7 Basis                                                                                   |