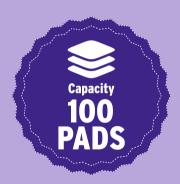

#### **Storage Capacity 100 PADS**

100 Napkins loaded in 3 Spring Spiral Left to right