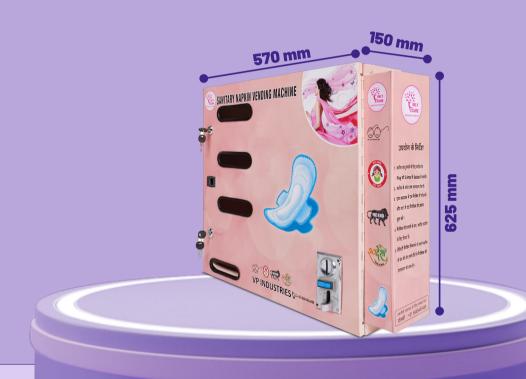

## Sanitary Napkin Vending Machine

Wall Mountable & Front loading Pink Color Fully automatic

## Machine Features & Specification

- 01) Fully Automatic operated
- 02 Multi Coin Acceptor
- 03 Inspection Window
- 04 Napkin Collection Point
- 05 Door Lock

Inspection Window

**Door Lock** 

Napkin Collection Point Multi Coin Acceptor

#### **More Information**

| Mode Of Function          | Fully Automatic                                                                                           |
|---------------------------|-----------------------------------------------------------------------------------------------------------|
| Currency Value            | 5 Rupee Coins                                                                                             |
| Napkin Type               | Any Size Of Trifold                                                                                       |
| Napkin Refilled<br>Method | Direction All Spring Spiral Provided                                                                      |
| Stock View                | Provided Visibility Windows Of Napkins Operated With                                                      |
| Machine Material          | Mild Steel Body With Epoxy Anti Rust Proof Powder Coated For<br>Superior Finish                           |
| Power Consumption         | Stand Alone No Electricity Required                                                                       |
| Accessories Included      | 60 Sanitary Pads, 2 Nos Pvc Wall Plug With 2 Nos Screws, 2<br>Nos Of Keys And User Manual)                |
| Type Of Packaging         | Packing Of Thermocol And Carton Cardboard Fitment Box                                                     |
| Product Offering          | To Make Life Easier And Tension Free During Those Days, Just Drop A Coin & Get The Napkin On 24x7 Basis)  |
| Warranty                  | 1 Year                                                                                                    |
| Easy To Installation      | With The Help Of Mounting Accessories Provided , Hang The Machine On Wall & Start Collecting The Napkins. |
| Customer Support          | Available By 24x7 Basis                                                                                   |