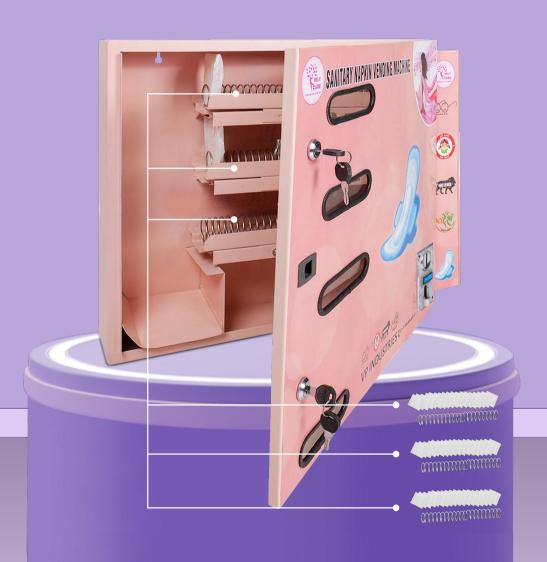

### WOMEN WELFARE HYGIENIC PRODUCTS

**AN ISO & CE Certified** 

**MSME CERTIFIED** 

**GEM Registered Supplier** 



**Wisdom For Your Life** 



## Sanitary Napkin Vending Machine

Wall Mountable & Front loading Pink Color Fully automatic









#### **Storage Capacity 100 PADS**

100 Napkins loaded in 3 Spring Spiral Left to right









## Sanitary Napkin Vending Machine

Wall Mountable & Front loading Pink Color Manual Operated









## Machine Features & Specification

- 01) Fully Automatic operated
- 02 Multi Coin Acceptor
- 03 Inspection Window
- 04 Napkin Collection Point
- 05 Door Lock

Inspection Window



**Door Lock** 

Napkin Collection Point Multi Coin Acceptor



### Machine Operating Mechanism

#### **Instruction for use:**

- 1 Insert 5 Rs. coin in the Digital Coin Acceptor
- O2 And get the napkin automatic
- O3 No need of press any button of vending







## Easy Wall Mountable Using Screw

#### **Box Component & Accessories:**











#### **More Information**



| Mode Of Function          | Fully Automatic