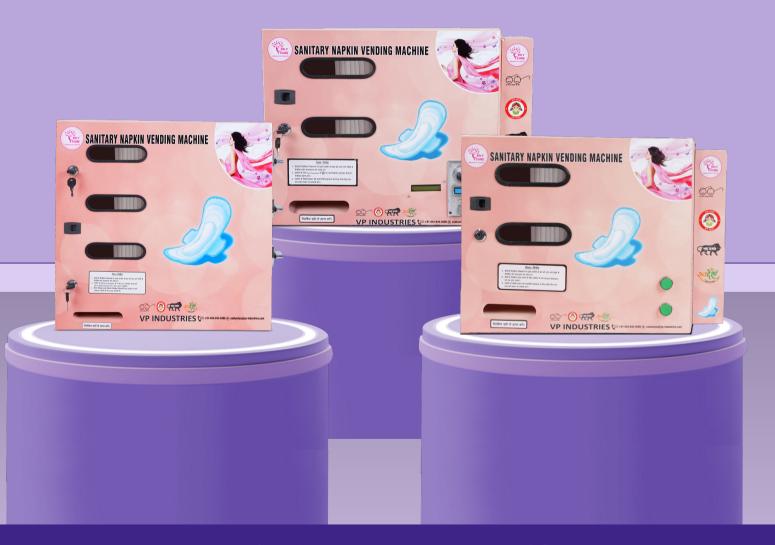

## Sanitary Napkin Vending Machine

Wall Mountable & Front loading Pink Color Fully automatic

## Sanitary Napkin Vending Machine

Wall Mountable & Front loading Pink Color Manual Operated