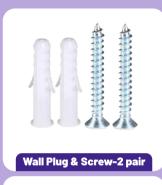

#### **Box Component & Accessories:**

#### **More Information**

| Mode Of Function          | Fully Automatic                                                                                           |
|---------------------------|-----------------------------------------------------------------------------------------------------------|
| Currency Value            | 5 Rupee Coins                                                                                             |
| Napkin Type               | Any Size Of Trifold                                                                                       |
| Napkin Refilled<br>Method | Direction All Spring Spiral Provided                                                                      |
| Stock View                | Provided Visibility Windows Of Napkins Operated With                                                      |
| Machine Material          | Mild Steel Body With Epoxy Anti Rust Proof Powder Coated For<br>Superior Finish                           |
| Power Consumption         | Stand Alone No Electricity Required                                                                       |
| Accessories Included      | 60 Sanitary Pads, 2 Nos Pvc Wall Plug With 2 Nos Screws, 2<br>Nos Of Keys And User Manual)                |
| Type Of Packaging         | Packing Of Thermocol And Carton Cardboard Fitment Box                                                     |
| Product Offering          | To Make Life Easier And Tension Free During Those Days, Just Drop A Coin & Get The Napkin On 24x7 Basis)  |
| Warranty                  | 1 Year                                                                                                    |
| Easy To Installation      | With The Help Of Mounting Accessories Provided , Hang The Machine On Wall & Start Collecting The Napkins. |
| Customer Support          | Available By 24x7 Basis                                                                                   |