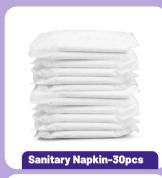

#### **More Information**

| Mode Of Function          | Fully Automatic                                                                                           |
|---------------------------|-----------------------------------------------------------------------------------------------------------|
| Currency Value            | 5 Rupee Coins                                                                                             |
| Napkin Type               | Any Size Of Trifold                                                                                       |
| Napkin Refilled<br>Method | Direction All Spring Spiral Provided                                                                      |
| Stock View                | Provided Visibility Windows Of Napkins Operated With                                                      |
| Machine Material          | Mild Steel Body With Epoxy Anti Rust Proof Powder Coated For<br>Superior Finish                           |
| Power Consumption         | Stand Alone No Electricity Required                                                                       |
| Accessories Included      | 60 Sanitary Pads, 2 Nos Pvc Wall Plug With 2 Nos Screws, 2<br>Nos Of Keys And User Manual)                |
| Type Of Packaging         | Packing Of Thermocol And Carton Cardboard Fitment Box                                                     |
| Product Offering          | To Make Life Easier And Tension Free During Those Days, Just Drop A Coin & Get The Napkin On 24x7 Basis)  |
| Warranty                  | 1 Year                                                                                                    |
| Easy To Installation      | With The Help Of Mounting Accessories Provided , Hang The Machine On Wall & Start Collecting The Napkins. |
| Customer Support          | Available By 24x7 Basis                                                                                   |