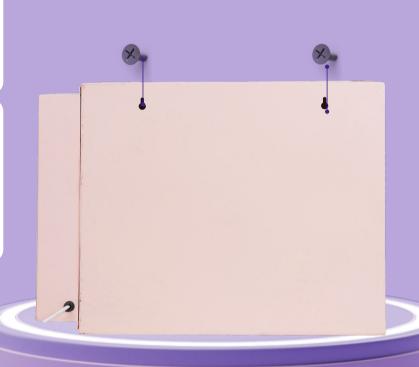

ine

Wall Mountable & Front loading Pink Color Fully automatic









#### **Storage Capacity 100 PADS**

100 Napkins loaded in 3 Spring Spiral Left to right









## Sanitary Napkin Vending Machine

Wall Mountable & Front loading Pink Color Manual Operated









## Machine Features & Specification

- 01) Fully Automatic operated
- 02 Multi Coin Acceptor
- 03 Inspection Window
- 04 Napkin Collection Point
- 05 Door Lock

Inspection Window



**Door Lock** 

Napkin Collection Point Multi Coin Acceptor



### Machine Operating Mechanism

#### **Instruction for use:**

- 1 Insert 5 Rs. coin in the Digital Coin Acceptor
- O2 And get the napkin automatic
- O3 No need of press any button of vending







## Easy Wall Mountable Using Screw

#### **Box Component & Accessories:**











#### **More Information**



| Mode Of Function          | Fully Automatic                                                                                           |
|---------------------------|-----------------------------------------------------------------------------------------------------------|
| Currency Value            | 5 Rupee Coins                                                                                             |
| Napkin Type               | Any Size Of Trifold                                                                                       |
| Napkin Refilled<br>Method | Direction All Spring Spiral Provided                                                                      |
| Stock View                | Provided Visibility Windows Of Napkins Operated W