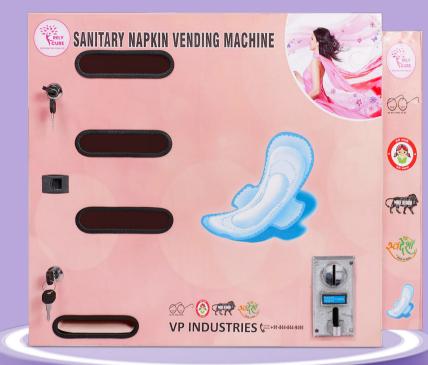

## Machine Features & Specification

- 01) Fully Automatic operated
- 02 Multi Coin Acceptor
- 03 Inspection Window
- 04 Napkin Collection Point
- 05 Door Lock

Inspection Window

**Door Lock** 

Napkin Collection Point Multi Coin Acceptor