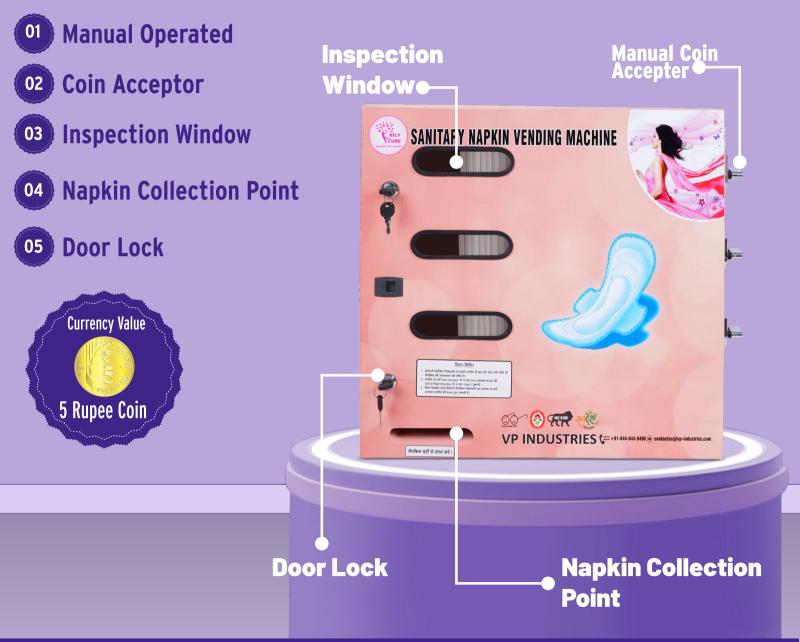

### Machine Features & Specification

### Machine Operating Mechanism

#### Instruction for use:

- 01) Insert 5 Rs coin in coin acceptor
- 02 Rotation of Knob @ 360

#### 03 Collect the napkin from the napkin collection Point