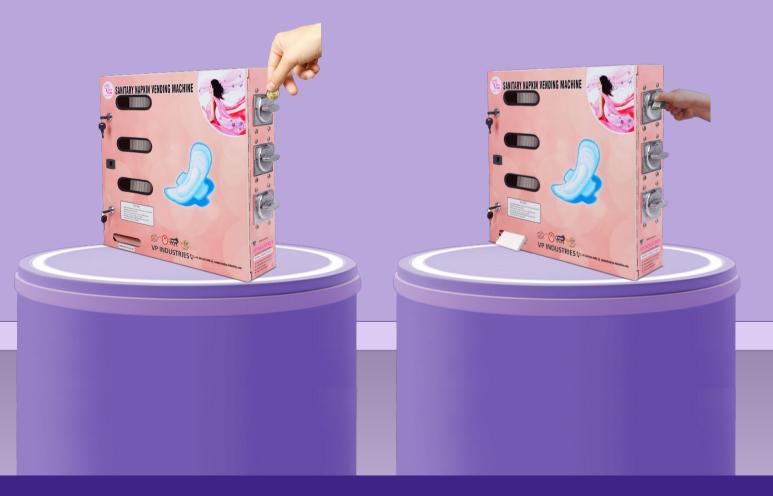

### Machine Operating Mechanism

#### Instruction for use:

- 01) Insert 5 Rs coin in coin acceptor
- 02 Rotation of Knob @ 360

#### 03 Collect the napkin from the napkin collection Point