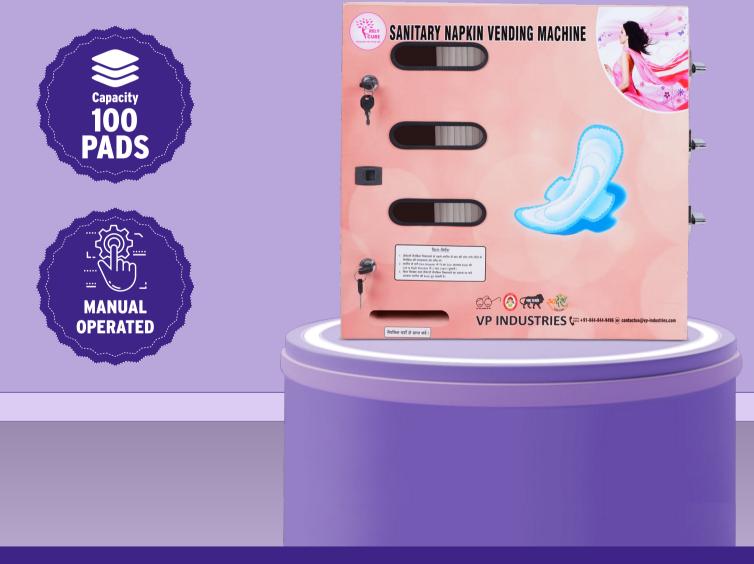

## **Storage Capacity 100 PADS**

#### 100 Napkins loaded in 3 Spring Spiral Left to right

### Machine Operating Mechanism