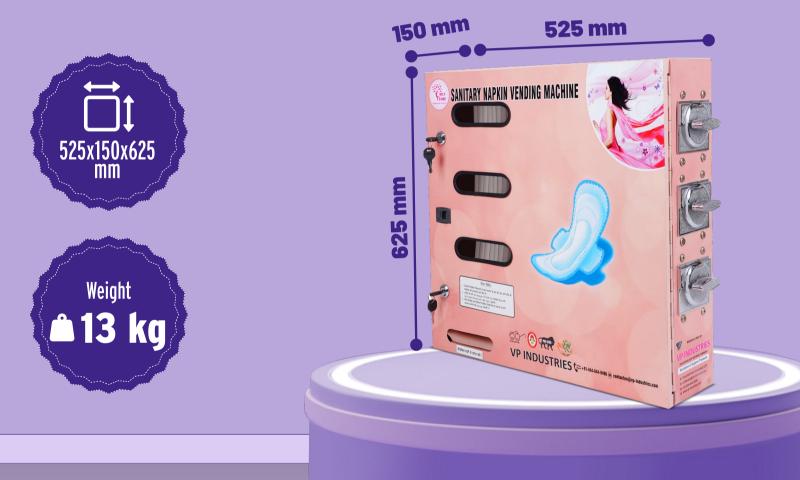

### WOMEN WELFARE HYGIENIC PRODUCTS



#### **Wisdom For Your Life**



## Sanitary Napkin Vending Machine

#### Wall Mountable & Front loading Pink Color Manual Operated





## **Storage Capacity 100 PADS**

#### 100 Napkins loaded in 3 Spring Spiral Left to right





## Sanitary Napkin Vending Machine

#### Machine dimension & Weight





### Machine Features & Specification





### Machine Operating Mechanism

#### Instruction for use:

- 01) Insert 5 Rs coin in coin acceptor
- 02 Rotation of Knob @ 360

#### 03 Collect the napkin from the napkin collection Point





## Easy Wall Mountable Using Screw

#### **Box Component & Accessories:**



### More Information



| Mode Of Function          | Manual Operated                                                                                           |
|---------------------------|-----------------------------------------------------------------------------------------------------------|
| Currency Value            | 5 Rupee Coins                                                                                             |
| Napkin Type               | Any Size Of Tri