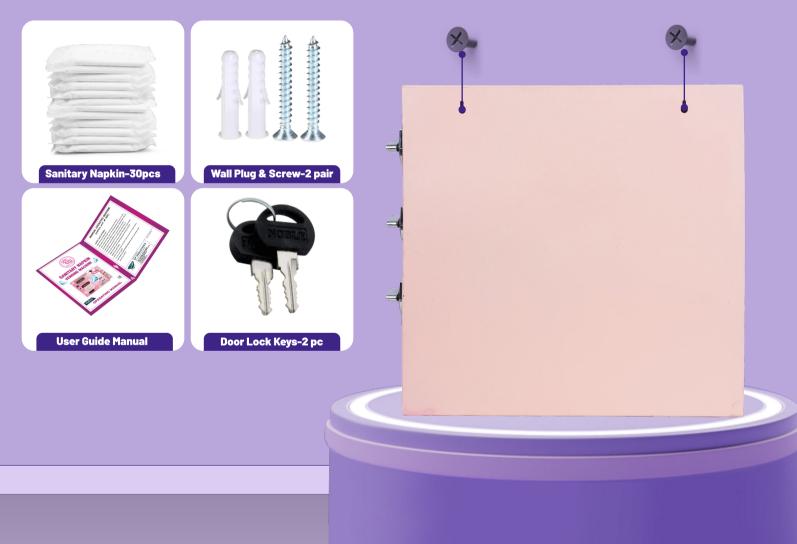

### WOMEN WELFARE HYGIENIC PRODUCTS



#### **Wisdom For Your Life**



## Sanitary Napkin Vending Machine

#### Wall Mountable & Front loading Pink Color Manual Operated





## **Storage Capacity 100 PADS**

#### 100 Napkins loaded in 3 Spring Spiral Left to right





## Sanitary Napkin Vending Machine

#### Machine dimension & Weight





### Machine Features & Specification





### Machine Operating Mechanism

#### Instruction for use:

- 01) Insert 5 Rs coin in coin acceptor
- 02 Rotation of Knob @ 360

#### 03 Collect the napkin from the napkin collection Point





## Easy Wall Mountable Using Screw

#### **Box Component & Accessories:**



### More Information



| Mode Of Function          | Manual Operated                                                                                           |
|---------------------------|-----------------------------------------------------------------------------------------------------------|
| Currency Value            | 5 Rupee Coins                                                                                             |
| Napkin Type               | Any Size Of Trifold                                                                                       |
| Napkin Refilled<br>Method | Direction All Spring Spiral Provided                                                                      |
| Stock View                | Provided Visibility Windows Of Napkins Operated With