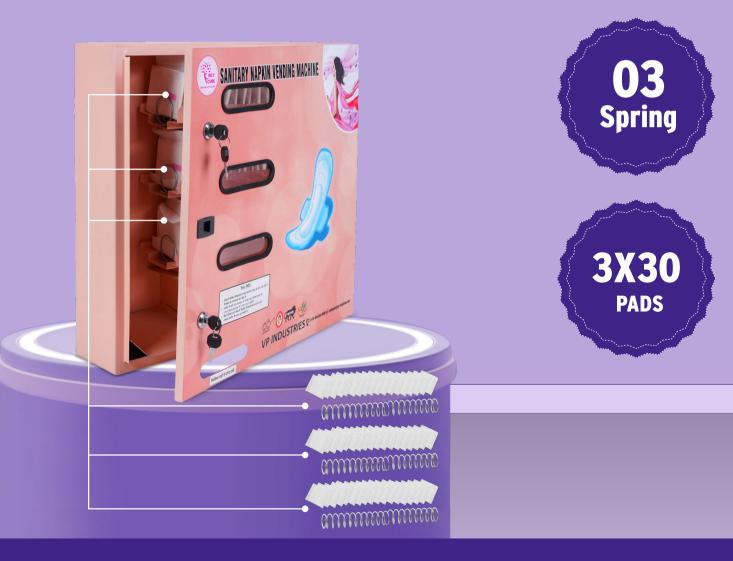

#### 100 Napkins loaded in 3 Spring Spiral Left to right

#### **Box Component & Accessories:**