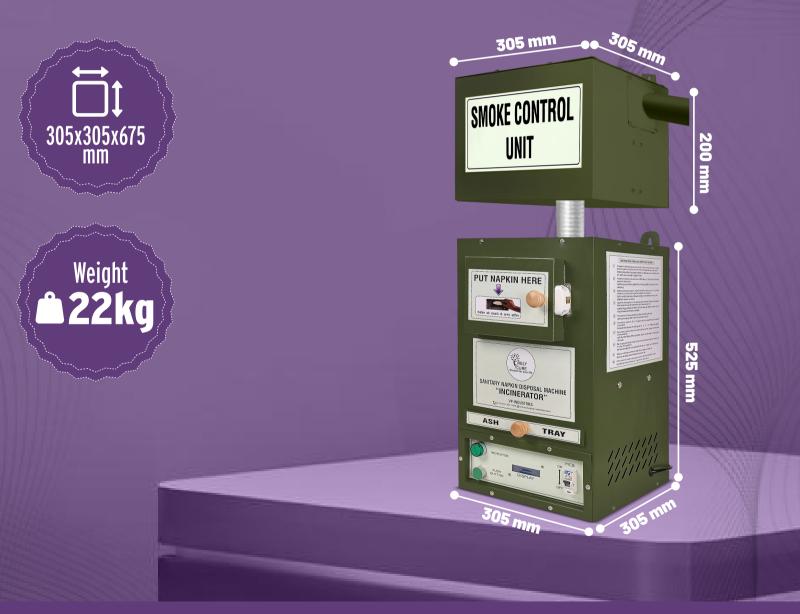

## **Dimensions** Incinerator: L-305 mm x B-305 mm x H-525 mm SCU: L-305 mm x B-305 mm x H-150 mm,