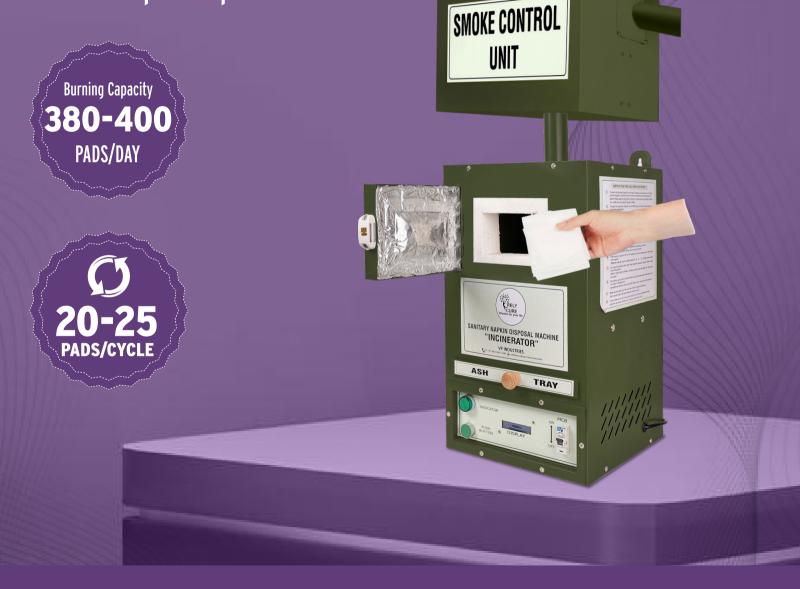

## Sanitary Napkin Incinerator with Separate Smoke Control Unit

Wall Mountable & Front loading Army Color fully Automatic machine

FULLY AUTOMATIC

# Burning Capacity: 400 PADS/Day

Burning Capacity:- 380 to 400 Pads per day. 20-25 pads per cycle within 20 to 25 minutes. \*\* Insert up to 12 pads at a time.