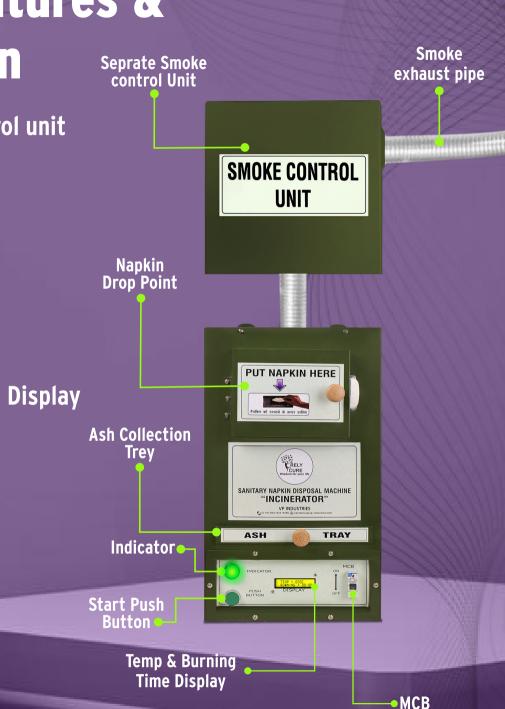

### Machine Features & Specification Seprate S control

- O1 Seprate Smoke control unit
   O2 Napkin Drop Point
   O3 Ash Collection Trey
   O4 Indicator
  - **05** Start Push Button
  - <sup>06</sup> Temp & Burning Time Display
  - <sup>07</sup> Smoke exhaust pipe
  - 08 MCB Control