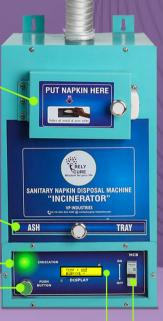

## Machine Features & Specification Seprate Smoke

- O1 Seprate Smoke control unit
- 02 Napkin Drop Point
- 03 Ash Collection Trey
- 04 Indicator
- 05 Start Push Button
- <sup>06</sup> Temp & Burning Time Display
- <sup>07</sup> Smoke exhaust pipe
- 08 MCB Control

Drop Point

Napkin

control Unit

Ash Collection Trey

Indicator •

Start Push Button

Temp & Burning
Time Display

Smoke exhaust pipe

MCB