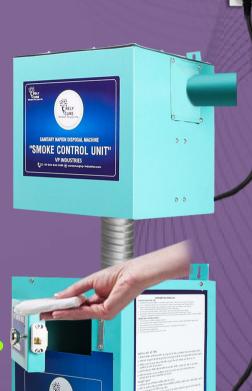

#### Sanitary Napkin Incinerator with Separate Smoke Control Unit

Wall Mountable & Front loading Green Color fully Automatic machine

## Machine Features & Specification Seprate Smoke

- O1 Seprate Smoke control unit
- 02 Napkin Drop Point
- 03 Ash Collection Trey
- 04 Indicator
- 05 Start Push Button
- <sup>06</sup> Temp & Burning Time Display
- <sup>07</sup> Smoke exhaust pipe
- 08 MCB Control

Drop Point

Napkin

control Unit

Ash Collection Trey

Indicator •

Start Push Button

Temp & Burning
Time Display

Smoke exhaust pipe