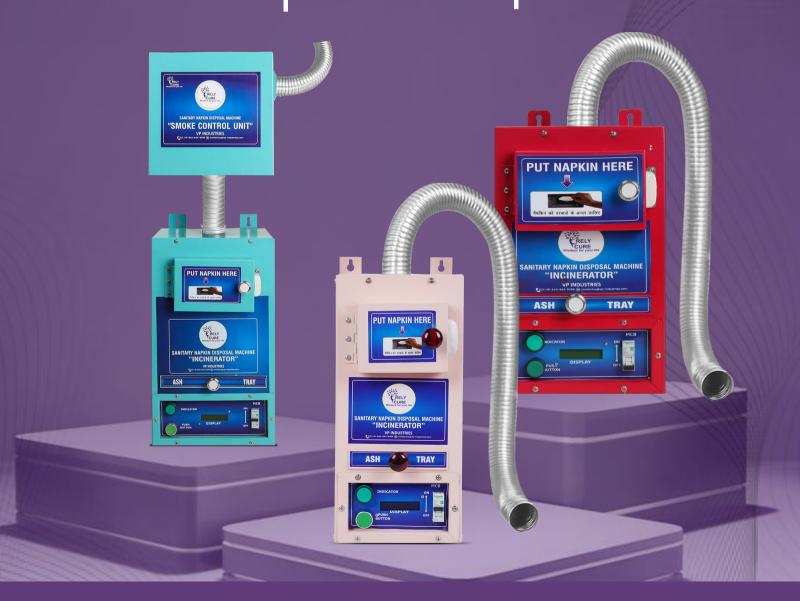

#### Sanitary Napkin Incinerator with Separate Smoke Control Unit

Wall Mountable & Front loading Green Color fully Automatic machine

#### Burning Capacity: 300 Pads/Day

Burning Capacity
280-300
PADS/DAY

"SMOKE CONTROL UNIT

#### **Dimensions**

Incinerator: 275 mm x Breadth-275 mm x Height-505 mm SCU: Length-270 mm x Breadth-270 mm x Height-200 mm,

## Machine Features & Specification Seprate Smoke

- O1 Seprate Smoke control unit
- 02 Napkin Drop Point
- 03 Ash Collection Trey
- 04 Indicator
- 05 Start Push Button
- <sup>06</sup> Temp & Burning Time Display
- <sup>07</sup> Smoke exhaust pipe
- 08 MCB Control

Drop Point

Napkin

control Unit

Ash Collection Trey

Indicator •

Start Push Button

Temp & Burning
Time Display

Smoke exhaust pipe

MCB