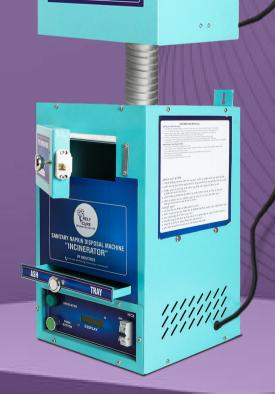

#### Sanitary Napkin Incinerator with Separate Smoke Control Unit

Wall Mountable & Front loading Green Color fully Automatic machine

#### (Auto turn off feature)

08): Ash collection tray for easy cleaning

Put Your Napkin here