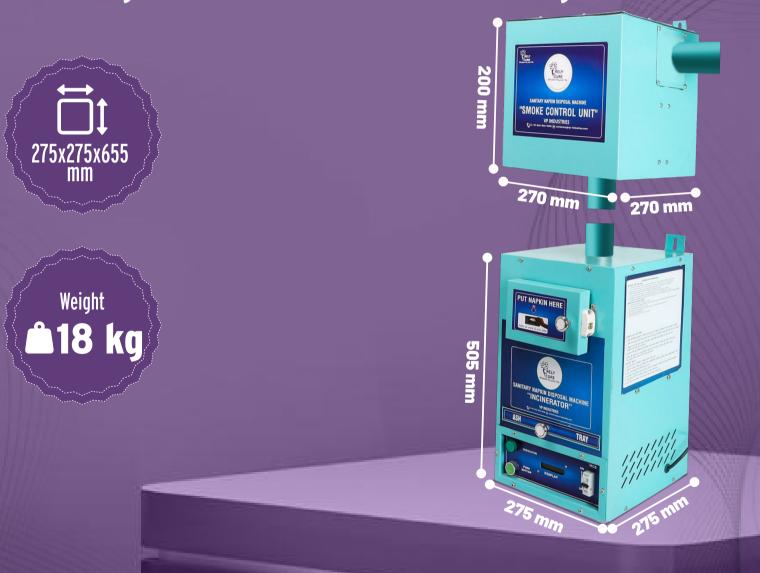

#### **Dimensions**

Incinerator: 275 mm x Breadth-275 mm x Height-505 mm SCU: Length-270 mm x Breadth-270 mm x Height-200 mm,