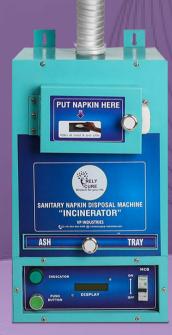

## Machine Features & Specification Seprate Smoke

- O1 Seprate Smoke control unit
- 02 Napkin Drop Point
- 03 Ash Collection Trey
- 04 Indicator
- 05 Start Push Button
- <sup>06</sup> Temp & Burning Time Display
- <sup>07</sup> Smoke exhaust pipe
- 08 MCB Control

Drop Point

Napkin

control Unit

Ash Collection Trey

Indicator •

Start Push Button

Temp & Burning
Time Display

Smoke exhaust pipe

MCB

#### (Auto turn off feature)

08): Ash collection tray for easy cleaning

Put Your Napkin here