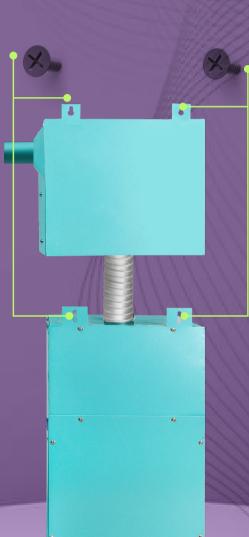

## Machine Features & Specification Seprate Smoke

- O1 Seprate Smoke control unit
- 02 Napkin Drop Point
- 03 Ash Collection Trey
- 04 Indicator
- 05 Start Push Button
- <sup>06</sup> Temp & Burning Time Display
- <sup>07</sup> Smoke exhaust pipe
- 08 MCB Control

Drop Point

Napkin

control Unit

Ash Collection Trey

Indicator •

Start Push Button

Temp & Burning
Time Display

Smoke exhaust pipe

MCB