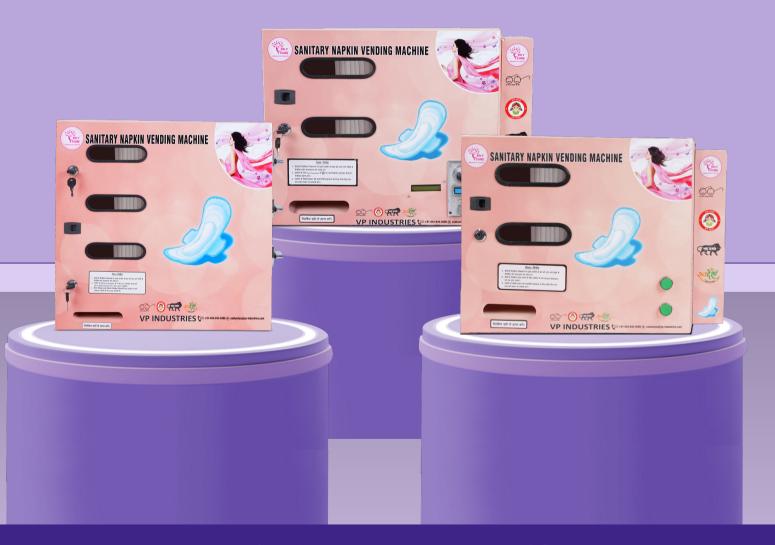

## Sanitary Napkin Vending Machine

Wall Mountable & Front loading Pink Color Fully automatic

# Sanitary Napkin Vending Machine

Wall Mountable & Front loading Pink Color Manual Operated