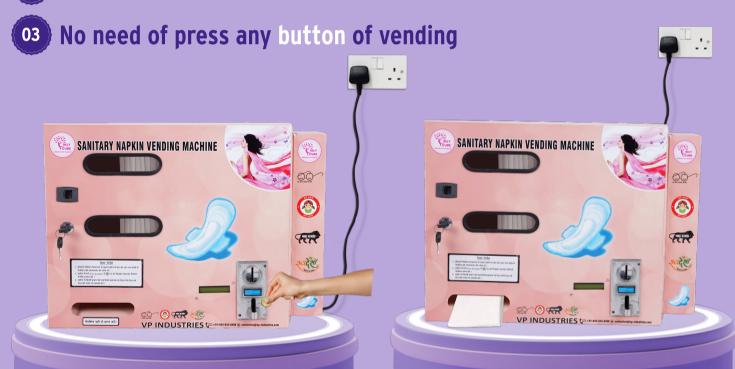

## Machine Operating Mechanism

#### **Instruction for use:**

- 01 Insert 5 Rs. coin in the Digital Coin Acceptor
- O2 And get the napkin automatic