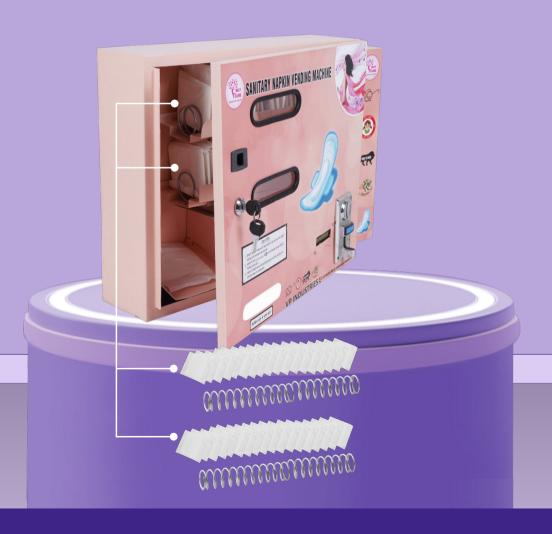

#### **Box Component & Accessories:**

### **Storage Capacity 60 PADS**

100 Napkins loaded in 3 Spring Spiral Left to right