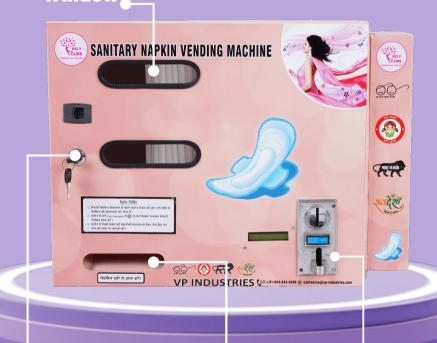

# Machine Features & Specification

- 01) Fully Automatic operated
- 02 Multi Coin Acceptor
- 03 Inspection Window
- 04 Napkin Collection Point
- 05 Door Lock

Inspection Window

**Door Lock** 

Napkin Collection Point

Multi Coin Acceptor

#### **Instruction for use:**

- 01 Insert 5 Rs. coin in the Digital Coin Acceptor
- O2 And get the napkin automatic