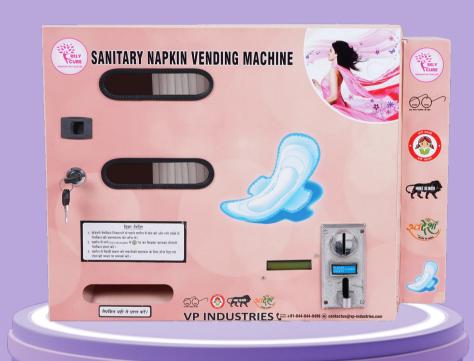

# Machine Features & Specification

- 01) Fully Automatic operated
- 02 Multi Coin Acceptor
- 03 Inspection Window
- 04 Napkin Collection Point
- 05 Door Lock

Inspection Window

**Door Lock** 

Napkin Collection Point

Multi Coin Acceptor