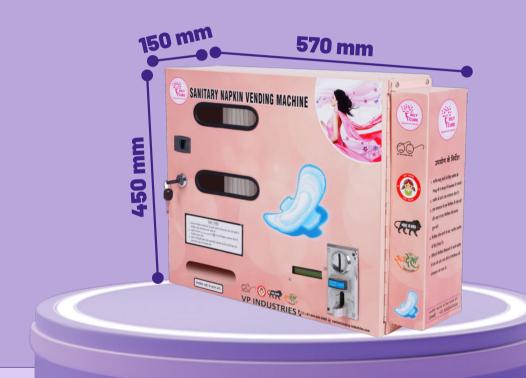

## Sanitary Napkin Vending Machine

Wall Mountable & Front loading Pink Color Fully automatic

# Machine Features & Specification

- 01) Fully Automatic operated
- 02 Multi Coin Acceptor
- 03 Inspection Window
- 04 Napkin Collection Point
- 05 Door Lock

Inspection Window

**Door Lock** 

Napkin Collection Point

Multi Coin Acceptor

### **More Information**

| Mode Of Function          | Fully Automatic                                                                                           |
|---------------------------|-----------------------------------------------------------------------------------------------------------|
| Currency Value            | 5 Rupee Coins                                                                                             |
| Napkin Type               | Any Size Of Trifold                                                                                       |
| Napkin Refilled<br>Method | Direction All Spring Spiral Provided                                                                      |
| Stock View                | Provided Visibility Windows Of Napkins Operated With                                                      |
| Machine Material          | Mild Steel Body With Epoxy Anti Rust Proof Powder Coated For<br>Superior Finish                           |
| Power Consumption         | Stand Alone No Electricity Required                                                                       |
| Accessories Included      | 30 Sanitary Pads, 2 Nos Pvc Wall Plug With 2 Nos Screws, 2<br>Nos Of Keys And User Manual)                |
| Type Of Packaging         | Packing Of Thermocol And Carton Cardboard Fitment Box                                                     |
| Product Offering          | To Make Life Easier And Tension Free During Those Days, Just Drop A Coin & Get The Napkin On 24x7 Basis)  |
| Warranty                  | 1 Year                                                                                                    |
| Easy To Installation      | With The Help Of Mounting Accessories Provided , Hang The Machine On Wall & Start Collecting The Napkins. |
| Customer Support          | Available By 24x7 Basis                                                                                   |