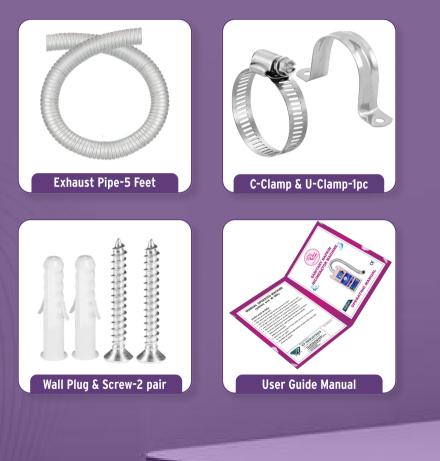

thin 15 to 20 minutes.
\*\* Insert up to 6 pads at a time.







## Dimensions

Incinerator: 255 mm x Breadth-255 mm x Height-450 mm SCU: Length-250 mm x Breadth-250 mm x Height-200 mm,





# Machine Features & Specification





# **Operating Mechanism**

### Instruction for use:

01): Connect the unit with supply through 16 AMP plug.
02): Turn "ON" MCB to start the machine.
03): Open the door & put the used napkin in drop point
04): Close the loading door properly
05): Press "PUSH" button for burn napkins
06): Wait for 15-20 minutes for burning napkin
07): Machine will shutdown automatically
(Auto turn off feature)

08): Ash collection tray for easy cleaning

Put Your Napkin here

TRAY

Electric Socket board (16 Amp)



### Easy Wall Mountable Using Screw Box Component & Accessories:





# More Information



| Mode Of Function                  | Electronically Operated, Fully Automatic                                                                                                               |
|-----------------------------------|--------------------------------------------------------------------------------------------------------------------------------------------------------|
| Separate Smoke<br>Control         | Two Activated Carbon Ceramic Blanket Filter For Filtration Of Smoke<br>Emission And Odour Control. (With Exhaust Fan)                                  |
| Electrical Part                   | 1000W Ceramic Heater, Power Supply 230v With Safety MCB<br>(16Amp), Indicator, Push Button,                                                            |
| Machine