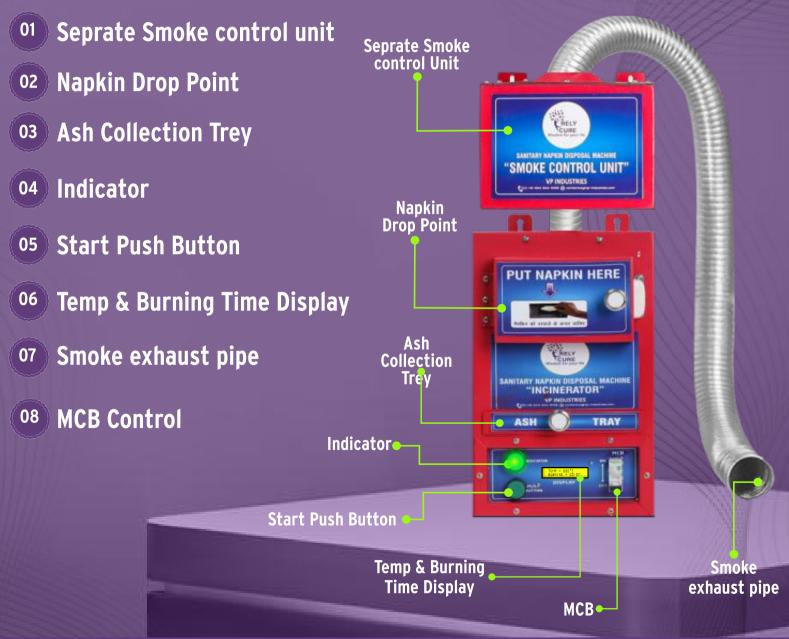

### Instruction for use:

01): Connect the unit with supply through 16 AMP plug.
02): Turn "ON" MCB to start the machine.
03): Open the door & put the used napkin in drop point
04): Close the loading door properly
05): Press "PUSH" button for burn napkins
06): Wait for 15-20 minutes for burning napkin
07): Machine will shutdown automatically
(Auto turn off feature)

08): Ash collection tray for easy cleaning

Put Your Napkin here

TRAY

Electric Socket board (16 Amp)