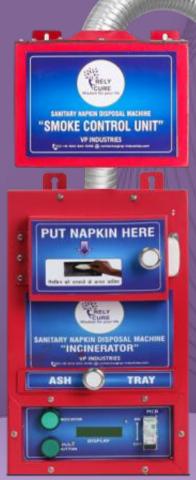

### Sanitary Napkin Incinerator with Separate Smoke Control Unit

Wall Mountable & Front loading Red Color fully Automatic machine

FULLY AUTOMATIC

08): Ash collection tray for easy cleaning

Put Your Napkin here

TRAY

Electric Socket board (16 Amp)