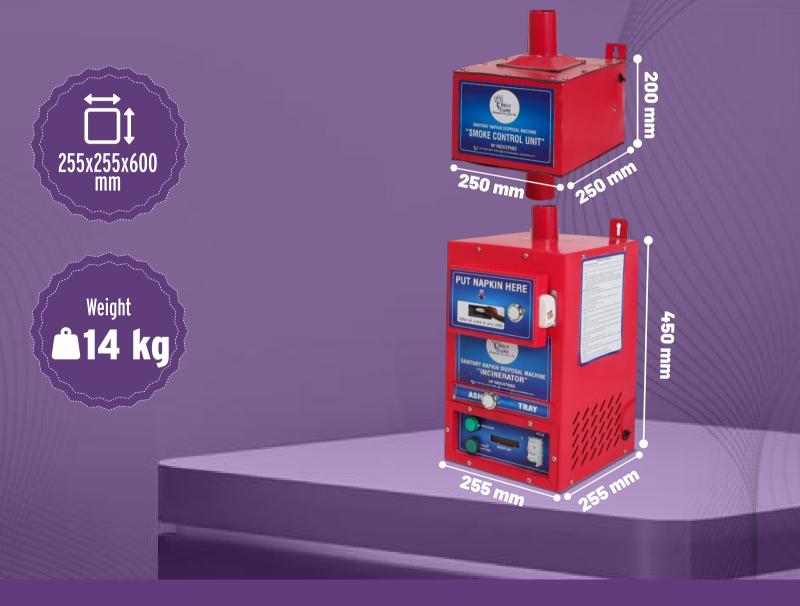

## Dimensions

Incinerator: 255 mm x Breadth-255 mm x Height-450 mm SCU: Length-250 mm x Breadth-250 mm x Height-200 mm,