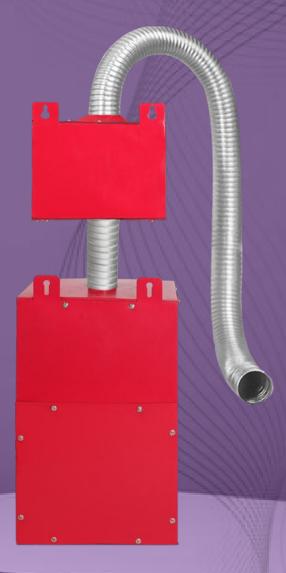

### Sanitary Napkin Incinerator with Separate Smoke Control Unit

Wall Mountable & Front loading Red Color fully Automatic machine

FULLY AUTOMATIC

## Dimensions

Incinerator: 255 mm x Breadth-255 mm x Height-450 mm SCU: Length-250 mm x Breadth-250 mm x Height-200 mm,