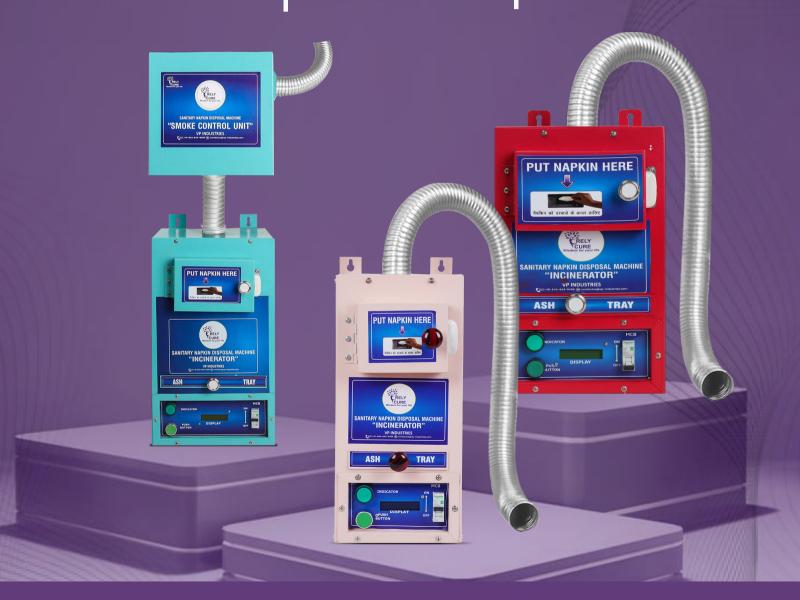

#### Sanitary Napkin Incinerator

Wall Mountable & Front loading Army Color fully Automatic machine

#### **More Information**

| Mode Of Function                 | Electronically Operated, Fully Automatic                                                                                                               |
|----------------------------------|--------------------------------------------------------------------------------------------------------------------------------------------------------|
| Color                            | Olive Green With Vinyl Branding Sticker                                                                                                                |
| Electrical Part                  | 1200W Ceramic Heater, Power Supply 230v With Safety MCB (16Amp), Indicator, Push Button,                                                               |
| Machine Functioning              | Burn Used Sanitary Napkins To Sterile Ash And Stop<br>Automatically (Auto Turn Off Feature), Easy Removing Ash<br>Collecting Tray Ensures Cleanliness. |
| Micro Controller                 | Provided Automatic Digital Display Controller To See Actual Set<br>Timer And Temperature                                                               |
| Burning Waste                    | Completely Burn The Solid Napkin, Residue Ash Per Napkin Less<br>Them 1 Milligram                                                                      |
| Temperature                      | Minimum Burning Temperature 400 Degree Inner Burning Chamber<br>And Skin Temperature Of The Unit Under Operation 16°C                                  |
| Material Of Thermal Insulation   | Double Thermal Insulation For Extra Protection Of Ceramic<br>Fibre Board (Thickness: 25mm) & Glafibre Blanket (Density 64)                             |
| Machine Material                 | Mild Steel Boby With Epoxy Anti Rust Proof Powder Coated For<br>Superior Finish ( DFT 100 Micron                                                       |
| Emission Outlet Pipe<br>Location | Top Of Machine (To Be Supplied Along With Machine 5 Ft)                                                                                                |
| Warranty                         | 12 Months Standard Brand Warranty                                                                                                                      |
| Type Of Packaging                | Packing Of Thermocol And Carton Cardboard Fitment Box                                                                                                  |
| Easy To Installtion              | With The Help Of Mounting Accessories Provided , Hang The Machine On Wall & Start Collecting The Napkins.                                              |
| Customer Support                 | 24x7 Customer Support                                                                                                                                  |