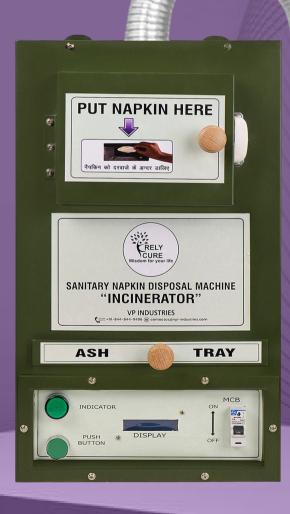

## Machine Features & Specification

- 01 Napkin Drop Point
- O2 Ash Collection Trey
- 03 Indicator
- 04) Start Push Button
- <sup>05</sup> Temp & Burning Time Display
- o6 Smoke exhaust pipe
- 07 MCB Control

## Operating Mechanism Instruction for use:

Electric Socket board (16 Amp)

01): Connect the unit with supply through 16 AMP plug.

02): Turn "ON" MCB to start the machine.

03): Open the door & put the used napkin in drop point

04): Close the loading door properly

05): Press "PUSH" button for burn napkins

06): Wait for 20-25 minutes for burning napkin

07): Machine will shutdown automatically

#### (Auto turn off feature)

08): Ash collection tray for easy cleaning

Put Your Napkin here