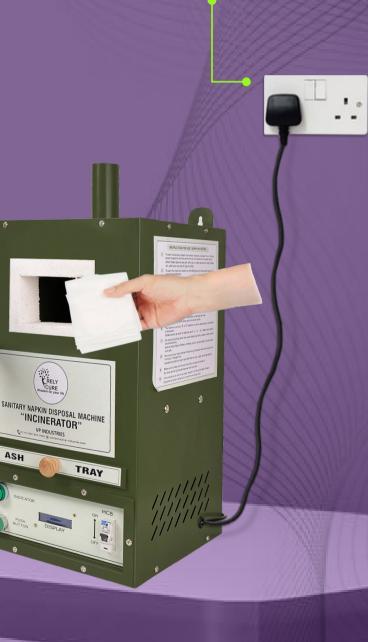

## Operating Mechanism Instruction for use:

Electric Socket board (16 Amp)

01): Connect the unit with supply through 16 AMP plug.

02): Turn "ON" MCB to start the machine.

03): Open the door & put the used napkin in drop point

04): Close the loading door properly

05): Press "PUSH" button for burn napkins

06): Wait for 20-25 minutes for burning napkin

07): Machine will shutdown automatically

#### (Auto turn off feature)

08): Ash collection tray for easy cleaning

Put Your Napkin here