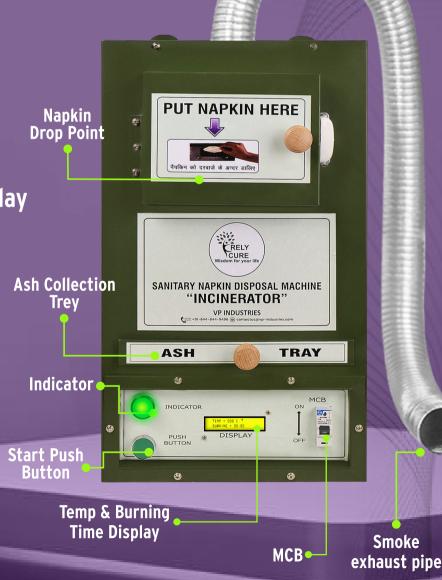

## Machine Features & Specification

- 01 Napkin Drop Point
- O2 Ash Collection Trey
- 03 Indicator
- 04) Start Push Button
- <sup>05</sup> Temp & Burning Time Display
- o6 Smoke exhaust pipe
- 07 MCB Control