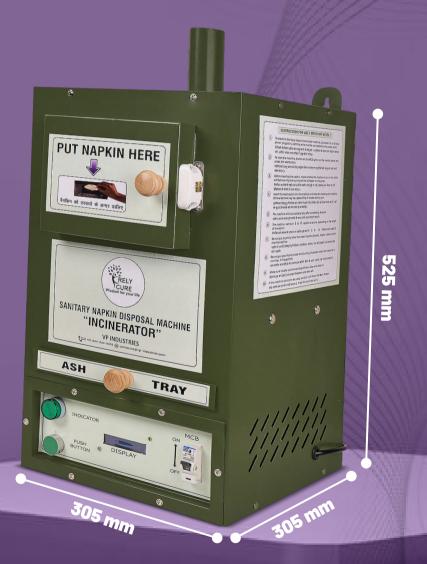

#### **Dimensions**

Length-305 mm x Breadth-305 mm x Height-525 mm, Weight-18 kg

Weight 18kg