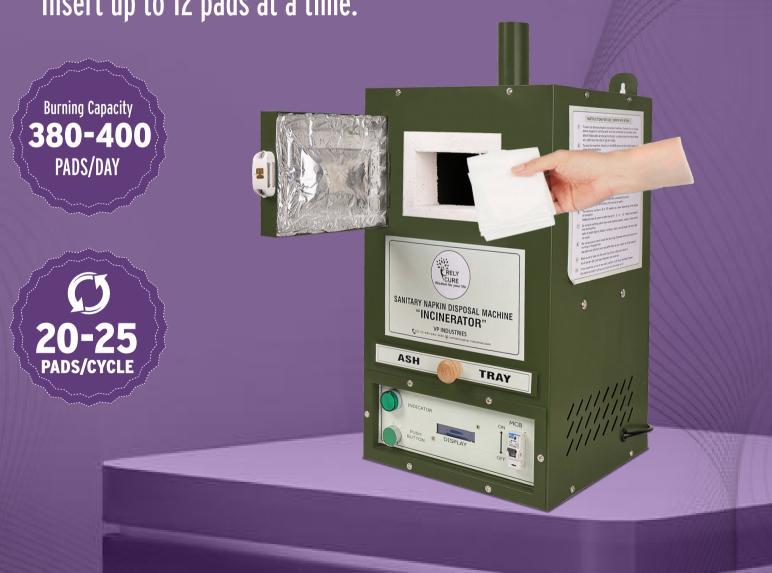

### Burning Capacity: 400 PADS/Day

380 to 400 Pads per day.

20-25 pads per cycle within 20 to 25 minutes.

\*\* Insert up to 12 pads at a time.

## Operating Mechanism Instruction for use:

Electric Socket board (16 Amp)

01): Connect the unit with supply through 16 AMP plug.

02): Turn "ON" MCB to start the machine.

03): Open the door & put the used napkin in drop point

04): Close the loading door properly

05): Press "PUSH" button for burn napkins

06): Wait for 20-25 minutes for burning napkin

07): Machine will shutdown automatically