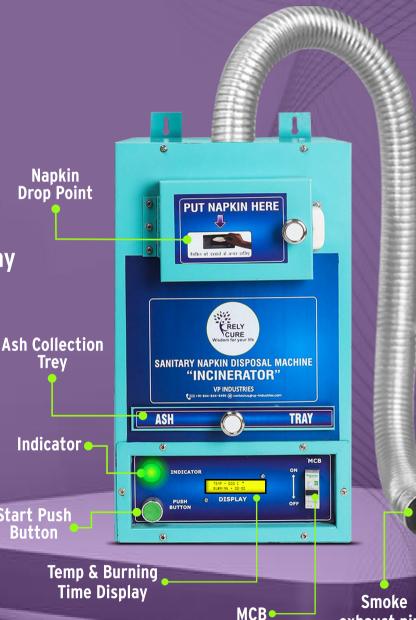

#### Machine Features & **Specification**

- 01) Napkin Drop Point
- 02 Ash Collection Trey
- Indicator
- **Start Push Button**
- Temp & Burning Time Display
- of Smoke exhaust pipe
- 07 MCB Control

Temp & Burning Time Display

Napkin

Trev

Start Push **Button** 

exhaust pipe