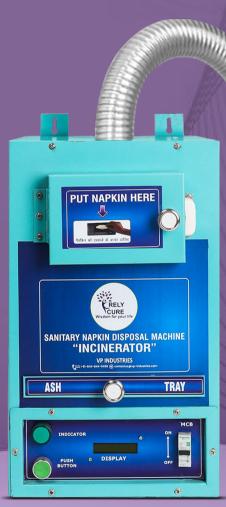

#### Machine Features & **Specification**

- 01) Napkin Drop Point
- 02 Ash Collection Trey
- Indicator
- **Start Push Button**
- Temp & Burning Time Display
- of Smoke exhaust pipe
- 07 MCB Control

Temp & Burning Time Display

Napkin

Trev

Start Push **Button** 

exhaust pipe

### Operating Mechanism

**Instruction for use:** 

01): Connect the unit with supply through 16 AMP plug.

02): Turn "ON" MCB to start the machine.

03): Open the door & put the used napkin in drop point

04): Close the loading door properly

05): Press "PUSH" button for burn napkins

06): Wait for 20-25 minutes for burning napkin

07): Machine will shutdown automatically

(Auto turn off feature)

08): Ash collection tray for easy cleaning

Put Your Napkin here