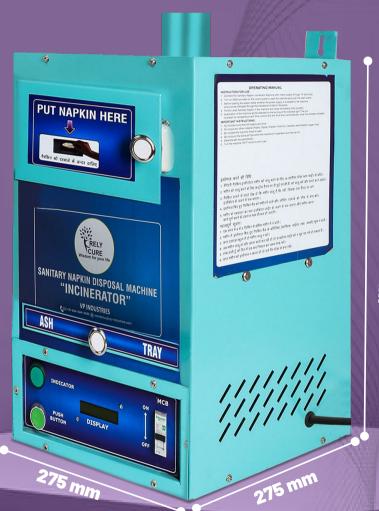

#### Sanitary Napkin Incinerator

Wall Mountable & Front loading Green Color fully Automatic machine

#### **Dimensions**

Length-275 mm x Breadth-275 mm x Height-505 mm, Weight-15 kg

Weight 15 kg