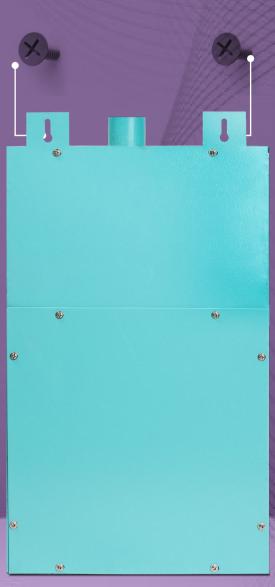

#### Machine Features & **Specification**

- 01) Napkin Drop Point
- 02 Ash Collection Trey
- Indicator
- **Start Push Button**
- Temp & Burning Time Display
- of Smoke exhaust pipe
- 07 MCB Control

Temp & Burning Time Display

Napkin

Trev

Start Push **Button** 

exhaust pipe

## Easy Wall Mountable Using Screw

Box Component & Accessories: