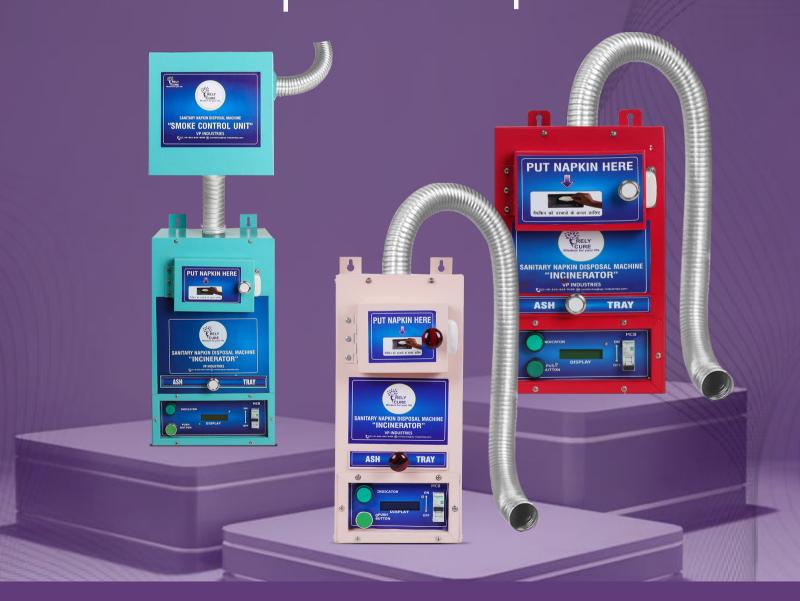

#### Sanitary Napkin Incinerator

Wall Mountable & Front loading Green Color fully Automatic machine

## Easy Wall Mountable Using Screw

Box Component & Accessories: