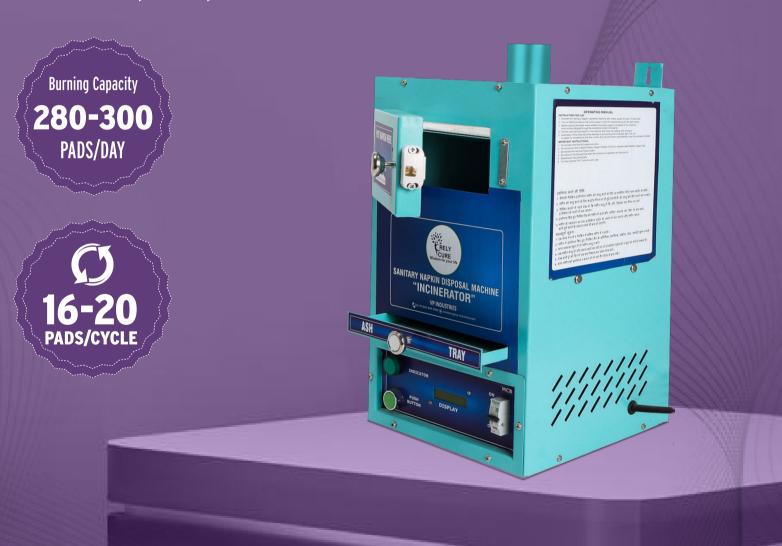

#### Burning Capacity: 300 PADS/Day

280 to 300 Pads per day.

16-20 pads per cycle within 20 to 25 minutes.

\*\* Insert up to 8 pads at a time.

#### **Dimensions**

Length-275 mm x Breadth-275 mm x Height-505 mm, Weight-15 kg

Weight 15 kg