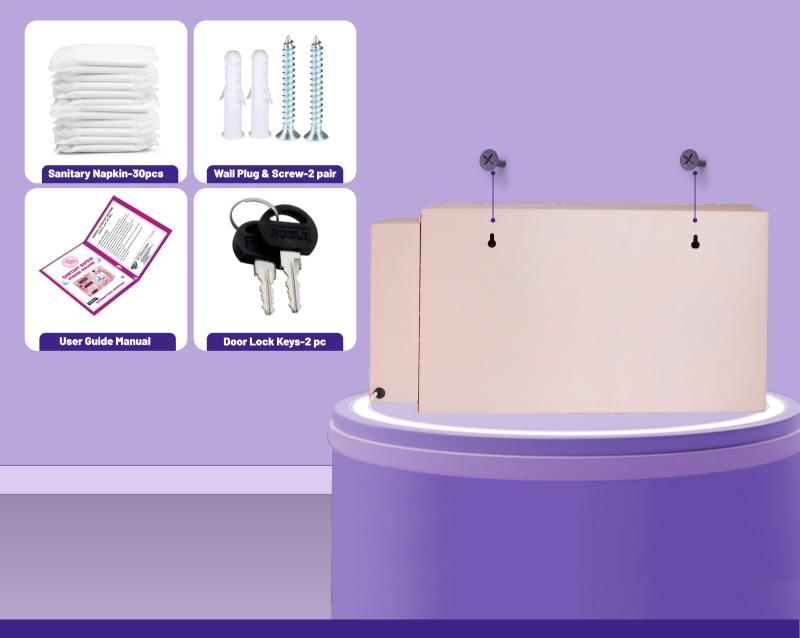

#### WOMEN WELFARE HYGIENIC PRODUCTS



#### **Wisdom For Your Life**



## Sanitary Napkin Vending Machine

#### Wall Mountable & Front loading Pink Color Fully Automatic Operated





## **Storage Capacity 30 PADS**

**30 Napkins loaded in 1 Spring Spiral Left to right** 

SANITARY NAPKIN VENDING MACHINE





## Sanitary Napkin Vending Machine

#### Wall Mountable & Front loading Pink Color Manual Operated





### Machine Features & Specification





### Machine Operating Mechanism

#### Instruction for use:

- <sup>01</sup> Insert 5 Rs. coin in the Digital Coin Acceptor
- 02 And get the napkin automatic
- 03 No need of press any button of vending





## Easy Wall Mountable Using Screw

#### **Box Component & Accessories:**



## More Information



| Mode Of Function          | Fully Automatic                                                                                             |
|---------------------------|-------------------------------------------------------------------------------------------------------------|
| Currency Value            | 5 Rupee Coins                                                                                               |
| Napkin Type               | Any Size Of Trifold                                                                                         |
| Napkin Refilled<br>Method | Direction All Spring Spiral Provided                                                                        |
| Stock View                | Provided Visibility Windows Of Napkins Operat