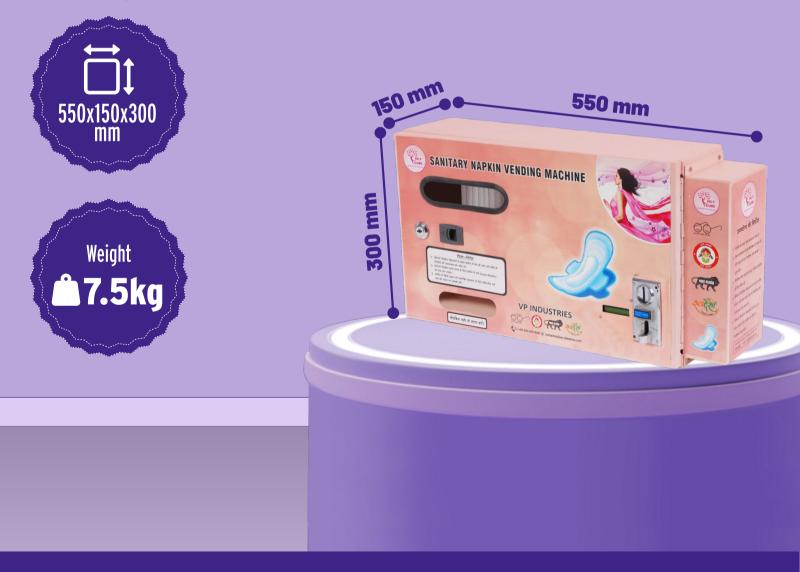

### Machine Features & Specification

## More Information

| Mode Of Function          | Fully Automatic                                                                                             |
|---------------------------|-------------------------------------------------------------------------------------------------------------|
| Currency Value            | 5 Rupee Coins                                                                                               |
| Napkin Type               | Any Size Of Trifold                                                                                         |
| Napkin Refilled<br>Method | Direction All Spring Spiral Provided                                                                        |
| Stock View                | Provided Visibility Windows Of Napkins Operated With                                                        |
| Machine Material          | Mild Steel Body With Epoxy Anti Rust Proof Powder Coated For<br>Superior Finish                             |
| Power Consumption         | Stand Alone No Electricity Required                                                                         |
| Accessories Included      | 30 Sanitary Pads, 2 Nos Pvc Wall Plug With 2 Nos Screws, 2<br>Nos Of Keys And User Manual)                  |
| Type Of Packaging         | Packing Of Thermocol And Carton Cardboard Fitment Box                                                       |
| Product Offering          | To Make Life Easier And Tension Free During Those Days, Just<br>Drop A Coin & Get The Napkin On 24x7 Basis) |
| Warranty                  | 1 Year                                                                                                      |
| Easy To Installation      | With The Help Of Mounting Accessories Provided , Hang The Machine On Wall & Start Collecting The Napkins.   |
| Customer Support          | Available By 24x7 Basis                                                                                     |