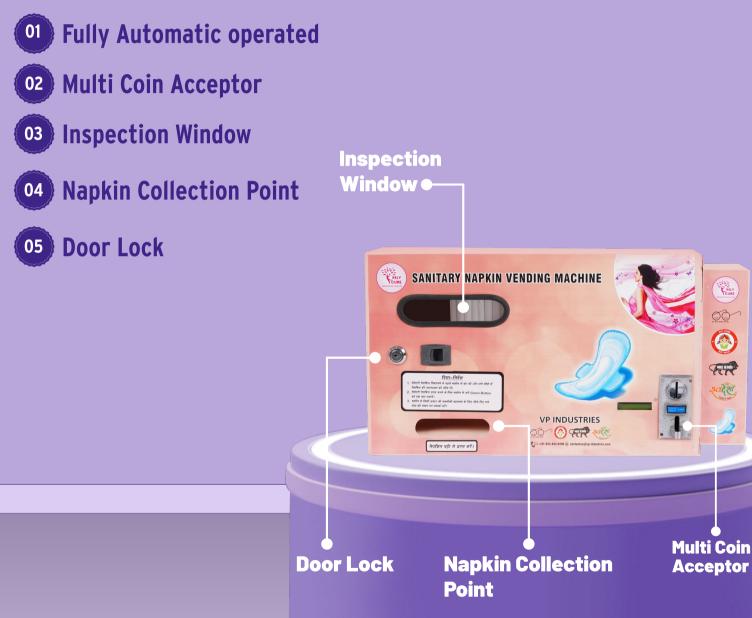

### Machine Features & Specification

## Sanitary Napkin Vending Machine

#### Wall Mountable & Front loading Pink Color Fully Automatic Operated