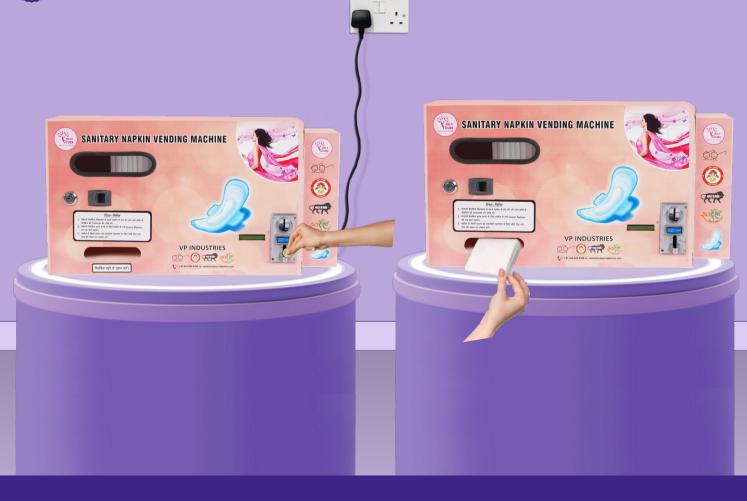

### Machine Operating Mechanism

#### Instruction for use:

- <sup>01</sup> Insert 5 Rs. coin in the Digital Coin Acceptor
- 02 And get the napkin automatic
- 03 No need of press any button of vending