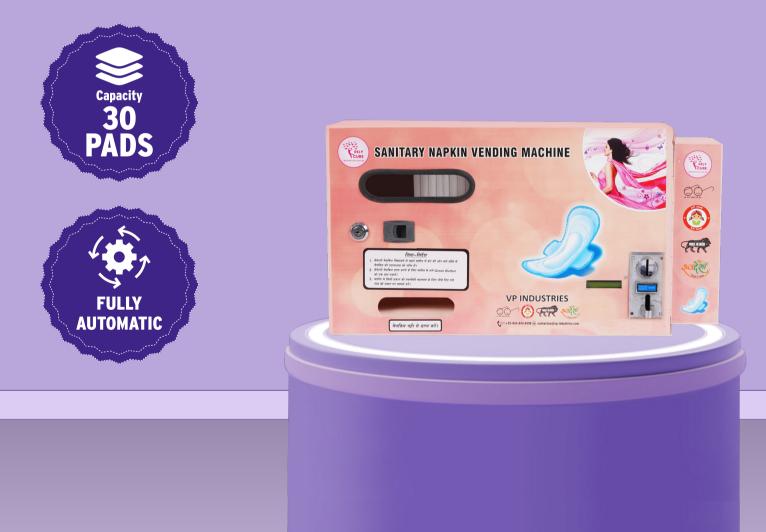

## **Storage Capacity 30 PADS**

**30 Napkins loaded in 1 Spring Spiral Left to right** 

SANITARY NAPKIN VENDING MACHINE

### Machine Features & Specification