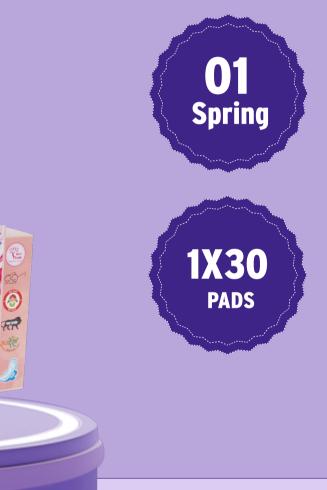

## **Storage Capacity 30 PADS**

**30 Napkins loaded in 1 Spring Spiral Left to right** 

SANITARY NAPKIN VENDING MACHINE