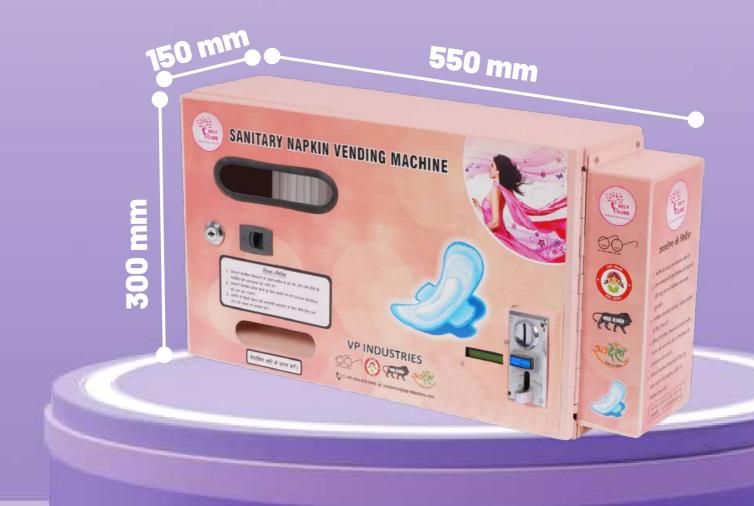

### **Dimensions**

Weight 27.5 kg

#### Push Button Operated Sanitary Napkin Vending Machine-100 Pads

| Wall Mountable, Horizontal                              |
|---------------------------------------------------------|
| Fully Automatic Operated                                |
| Pink Color With Vinyl Branding Sticker                  |
| INR 5 Rs Coin                                           |
| Any Size Of Trifold                                     |
| 30 Napkins Loaded In One Spring Spiral Left To Right    |
| Direction All Spring Spiral Provided                    |
| Provided Visibility Windows Of Napkins Operated With    |
| Automatic One Sanitary Napkin When A Coin Is Inserting  |
| Of 5 Rs Coin In Digital Coin Acceptor.(No Need Of Press |
| Any Button Of Vending)                                  |
| Length-550 Mm X Breadth-150 Mm X Height-300 Mm          |
| 7.5 Kg                                                  |
| Mild Steel Body With Epoxy Anti Rust Proof Powder       |
| Coated For Superior Finish                              |
| Electricity Required Only 5 Amp Socket Plug In (220V)   |
| 30 Sanitary Pads, 2 Nos Pvc Wall Plug With 2 Nos        |
| Screws, 2 Nos Of Keys And User Manual                   |
| 12 Months Standard Brand Warranty                       |
| Packing Of Thermocol And Carton Cardboard Fitment       |
| Вох                                                     |
| To Make Life Easier And Tension Free During Those Days, |
| Just Drop A Coin & Get The Napkin On 24x7 Basis.        |
| With The Help Of Mounting Accessories Provided , Hang   |
| The Machine On Wall & Start Collecting The Napkins.     |
| Available By 24x7 Basis                                 |
|                                                         |