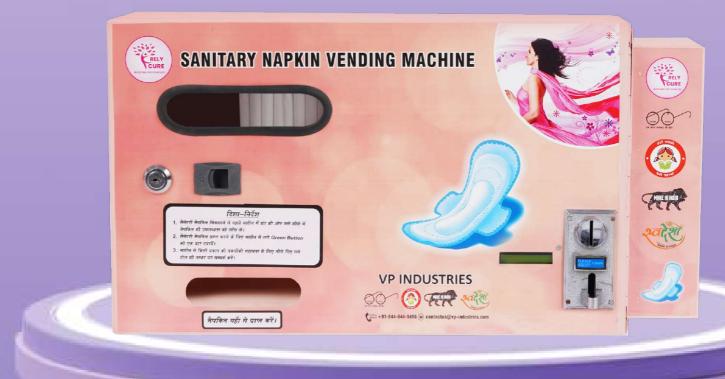

### **Vending Mechanism**

Insert 5 Rs. coin in the Digital Coin Acceptor and get the napkin automatic

## **Operating Mechanism**

Electric Socket board (5 Amp)

**Get The Napkin Here** 

Currency value Accepts 5 Rs. coins only