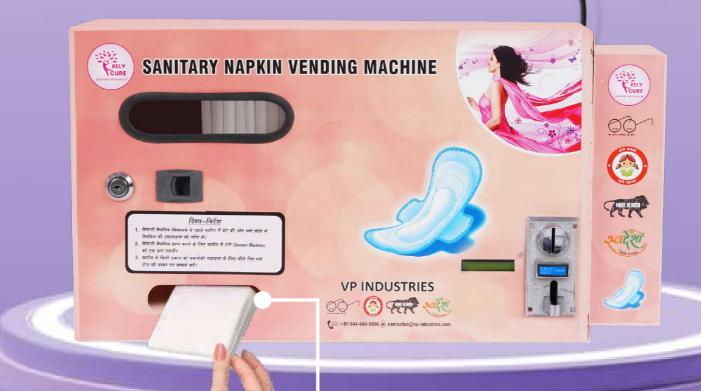

### **Machine Mechanism**

Inspection Window •

**Door Lock** 

Napkin Collection Point

### **Vending Mechanism**

Insert 5 Rs. coin in the Digital Coin Acceptor and get the napkin automatic