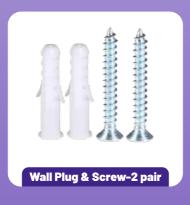

#### **Box Component & Accessories**

#### Push Button Operated Sanitary Napkin Vending Machine-100 Pads

| Wall Mountable, Horizontal                              |
|---------------------------------------------------------|
| Fully Automatic Operated                                |
| Pink Color With Vinyl Branding Sticker                  |
| INR 5 Rs Coin                                           |
| Any Size Of Trifold                                     |
| 30 Napkins Loaded In One Spring Spiral Left To Right    |
| Direction All Spring Spiral Provided                    |
| Provided Visibility Windows Of Napkins Operated With    |
| Automatic One Sanitary Napkin When A Coin Is Inserting  |
| Of 5 Rs Coin In Digital Coin Acceptor.(No Need Of Press |
| Any Button Of Vending)                                  |
| Length-550 Mm X Breadth-150 Mm X Height-300 Mm          |
| 7.5 Kg                                                  |
| Mild Steel Body With Epoxy Anti Rust Proof Powder       |
| Coated For Superior Finish                              |
| Electricity Required Only 5 Amp Socket Plug In (220V)   |
| 30 Sanitary Pads, 2 Nos Pvc Wall Plug With 2 Nos        |
| Screws, 2 Nos Of Keys And User Manual                   |
| 12 Months Standard Brand Warranty                       |
| Packing Of Thermocol And Carton Cardboard Fitment       |
| Вох                                                     |
| To Make Life Easier And Tension Free During Those Days, |
| Just Drop A Coin & Get The Napkin On 24x7 Basis.        |
| With The Help Of Mounting Accessories Provided , Hang   |
| The Machine On Wall & Start Collecting The Napkins.     |
| Available By 24x7 Basis                                 |
|                                                         |