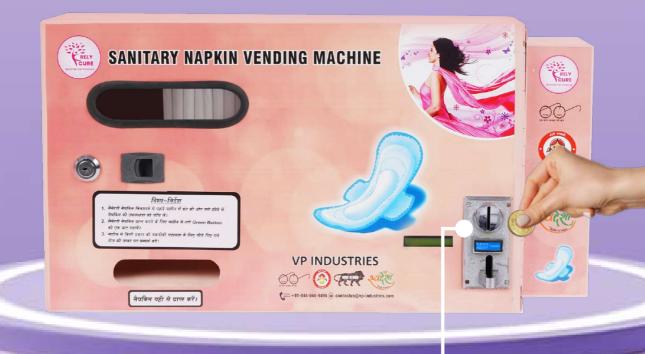

### **Vending Mechanism**

Insert 5 Rs. coin in the Digital Coin Acceptor and get the napkin automatic

## **Operating Mechanism**

Electric Socket board (5 Amp)

**Get The Napkin Here** 

Currency value Accepts 5 Rs. coins only