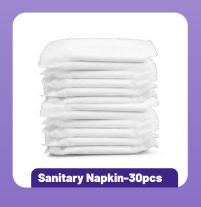

#### **Box Component & Accessories**

#### Push Button Operated Sanitary Napkin Vending Machine-100 Pads

| Wall Mountable, Horizontal                              |
|---------------------------------------------------------|
| Fully Automatic Operated                                |
| Pink Color With Vinyl Branding Sticker                  |
| INR 5 Rs Coin                                           |
| Any Size Of Trifold                                     |
| 30 Napkins Loaded In One Spring Spiral Left To Right    |
| Direction All Spring Spiral Provided                    |
| Provided Visibility Windows Of Napkins Operated With    |
| Automatic One Sanitary Napkin When A Coin Is Inserting  |
| Of 5 Rs Coin In Digital Coin Acceptor.(No Need Of Press |
| Any Button Of Vending)                                  |
| Length-550 Mm X Breadth-150 Mm X Height-300 Mm          |
| 7.5 Kg                                                  |
| Mild Steel Body With Epoxy Anti Rust Proof Powder       |
| Coated For Superior Finish                              |
| Electricity Required Only 5 Amp Socket Plug In (220V)   |
| 30 Sanitary Pads, 2 Nos Pvc Wall Plug With 2 Nos        |
| Screws, 2 Nos Of Keys And User Manual                   |
| 12 Months Standard Brand Warranty                       |
| Packing Of Thermocol And Carton Cardboard Fitment       |
| Вох                                                     |
| To Make Life Easier And Tension Free During Those Days, |
| Just Drop A Coin & Get The Napkin On 24x7 Basis.        |
| With The Help Of Mounting Accessories Provided , Hang   |
| The Machine On Wall & Start Collecting The Napkins.     |
| Available By 24x7 Basis                                 |
|                                                         |