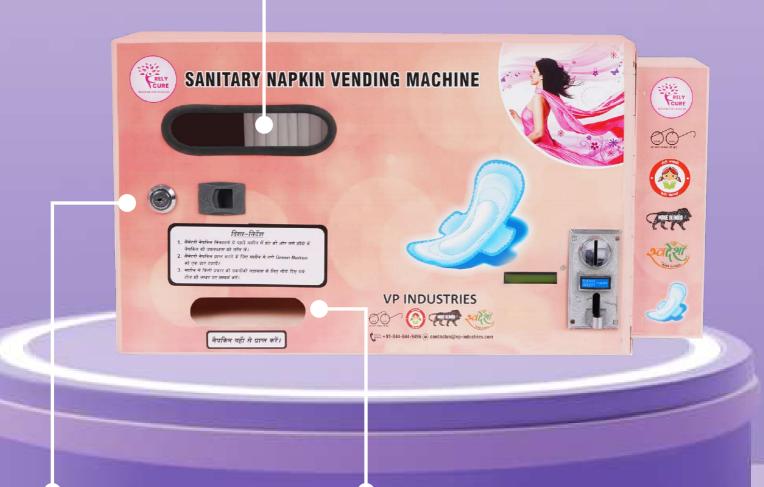

### **Machine Mechanism**

Inspection Window •

**Door Lock** 

Napkin Collection Point

### **Vending Mechanism**

Insert 5 Rs. coin in the Digital Coin Acceptor and get the napkin automatic

## **Operating Mechanism**

Electric Socket board (5 Amp)

**Get The Napkin Here** 

Currency value Accepts 5 Rs. coins only