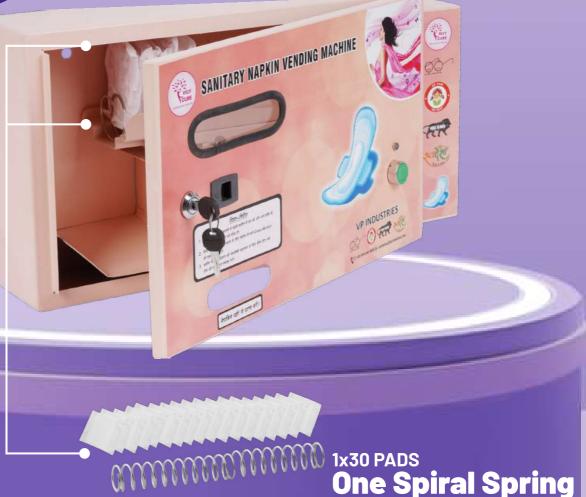

### **Storage Capacity 60 PADS**

60 PADS

**One Spiral Spring** Dispenser

### **Machine Mechanism**

Inspection Window •

**Door Lock** 

Napkin Collection Point

#### **Box Component & Accessories**