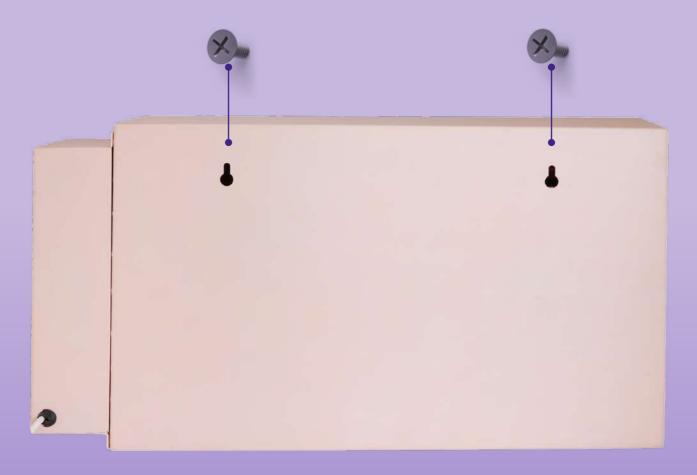

# WOMEN WELFARE HYGIENIC PRODUCTS



### **Wisdom For Your Life**



## Fully Automatic Sanitary Napkin Vending Machine



Now vend a napkin, Anytime in emergency.



### **Storage Capacity 60 PADS**

60 PADS



**One Spiral Spring** Dispenser



### **Dimensions**



Weight 27.5 kg



### **Machine Mechanism**

Inspection Window •



**Door Lock** 

Napkin Collection Point



### **Vending Mechanism**



Insert 5 Rs. coin in the Digital Coin Acceptor and get the napkin automatic



## **Operating Mechanism**

Electric Socket board (5 Amp)





**Get The Napkin Here** 

Currency value Accepts 5 Rs. coins only



## Easy Wall Mountable Using Screw



#### **Box Component & Accessories**











# Usage Area's of "Napkin Vending"









#### **PRODUCT SPECIFICATION**

#### Push Button Operated Sanitary Napkin Vending Machine-100 Pads

| Wall Mountable, Horizontal                              |
|---------------------------------------------------------|
| Fully Automatic Operated                                |
| Pink Color With Vinyl Branding Sticker                  |
| INR 5 Rs Coin                                           |
| Any Size Of Trifold                                     |
| 30 Napkins Loaded In One Spring Spiral Left To Right    |
| Direction All Spring Spiral Provided                    |
| Provided Visibility Windows Of Napkins Operated With    |
| Automatic One Sanitary Napkin When A Coin Is Inserting  |
| Of 5