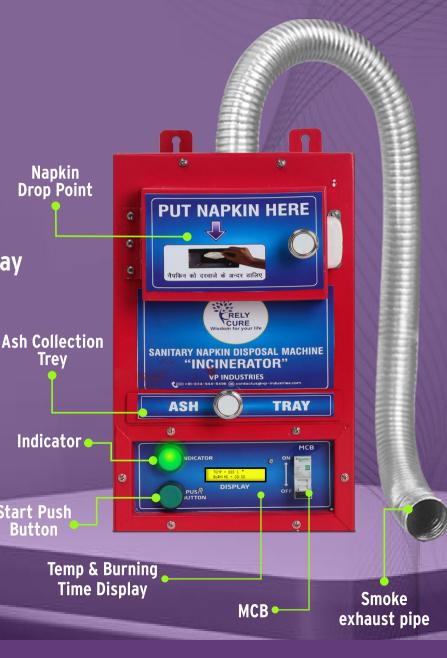

#### **Machine Features & Specification**

- **Napkin Drop Point**
- 02 Ash Collection Trey
- 03 Indicator
- 04 Start Push Button
- Temp & Burning Time Display
- 06 Smoke exhaust pipe
- 07 MCB Control

Trev

Start Push **Button** 

## Operating Mechanism Instruction for use:

Electric Socket board (16 Amp)

01): Connect the unit with supply through 16 AMP plug.

02): Turn "ON" MCB to start the machine.

03): Open the door & put the used napkin in drop point

04): Close the loading door properly

05): Press "PUSH" button for burn napkins

06): Wait for 15-20 minutes for burning napkin

07): Machine will shutdown automatically

(Auto turn off feature)

08): Ash collection tray for easy cleaning