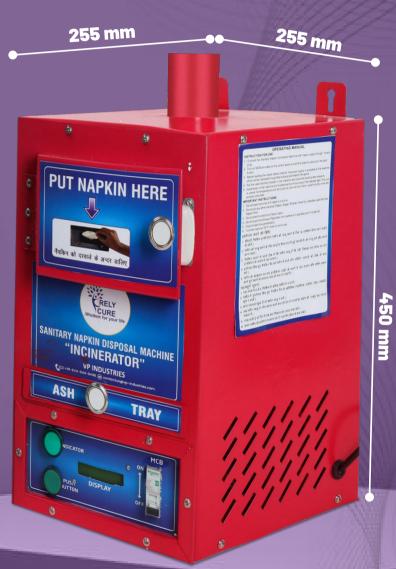

#### **Dimensions**

Length-255 mm x Breadth-255 mm x Height-450 mm, Weight-13 kg

#### **Machine Features & Specification**

- **Napkin Drop Point**
- 02 Ash Collection Trey
- 03 Indicator
- 04 Start Push Button
- Temp & Burning Time Display
- 06 Smoke exhaust pipe
- 07 MCB Control

Trev

Put Your Napkin here