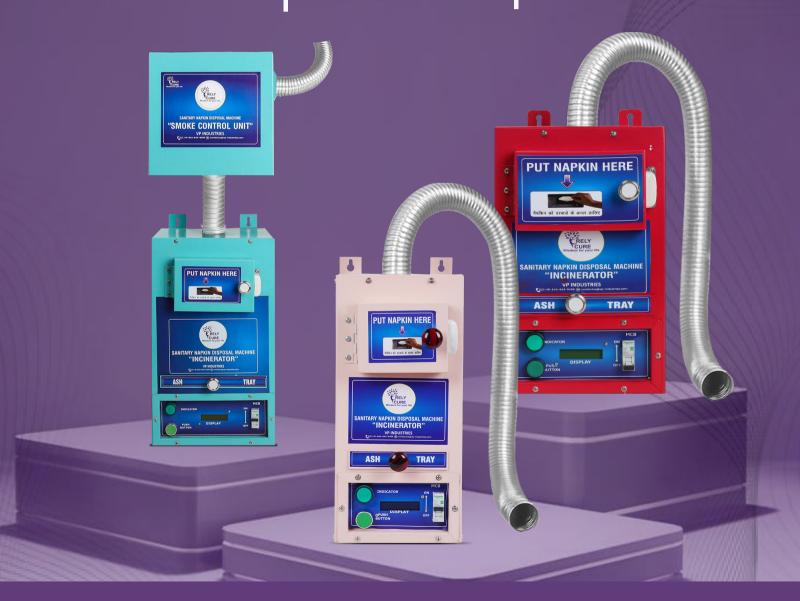

#### Sanitary Napkin Incinerator

Wall Mountable & Front loading Red Color fully Automatic machine

#### Burning Capacity: 200 PADS/Day

180 to 200 Pads per day.

10-12 pads per cycle within 15 to 20 minutes.

\*\* Insert up to 6 pads at a time.

Burning Capacity
180-200
PADS/DAY

#### **Dimensions**

Length-255 mm x Breadth-255 mm x Height-450 mm, Weight-13 kg

#### **Machine Features & Specification**

- **Napkin Drop Point**
- 02 Ash Collection Trey
- 03 Indicator
- 04 Start Push Button
- Temp & Burning Time Display
- 06 Smoke exhaust pipe
- 07 MCB Control

Trev