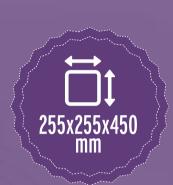

#### **Dimensions**

Length-255 mm x Breadth-255 mm x Height-450 mm, Weight-13 kg