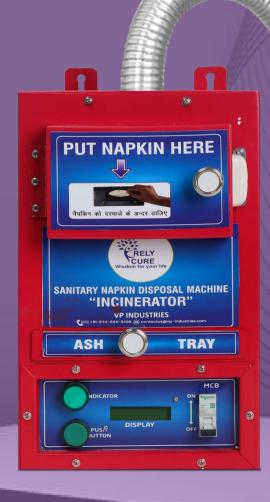

#### Sanitary Napkin Incinerator

Wall Mountable & Front loading Red Color fully Automatic machine

#### **Machine Features & Specification**

- **Napkin Drop Point**
- 02 Ash Collection Trey
- 03 Indicator
- 04 Start Push Button
- Temp & Burning Time Display
- 06 Smoke exhaust pipe
- 07 MCB Control

Trev

## Operating Mechanism Instruction for use:

Electric Socket board (16 Amp)

01): Connect the unit with supply through 16 AMP plug.

02): Turn "ON" MCB to start the machine.

03): Open the door & put the used napkin in drop point

04): Close the loading door properly

05): Press "PUSH" button for burn napkins

06): Wait for 15-20 minutes for burning napkin

07): Machine will shutdown automatically

(Auto turn off feature)

08): Ash collection tray for easy cleaning

Put Your Napkin here