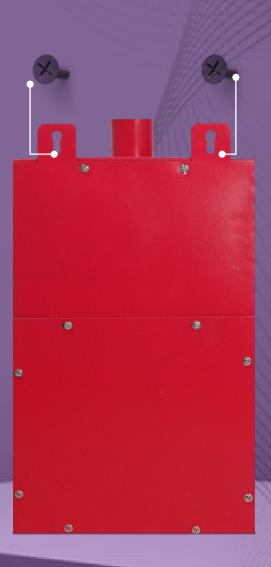

#### Sanitary Napkin Incinerator

Wall Mountable & Front loading Red Color fully Automatic machine

## Easy Wall Mountable Using Screw

**Box Component & Accessories:** 