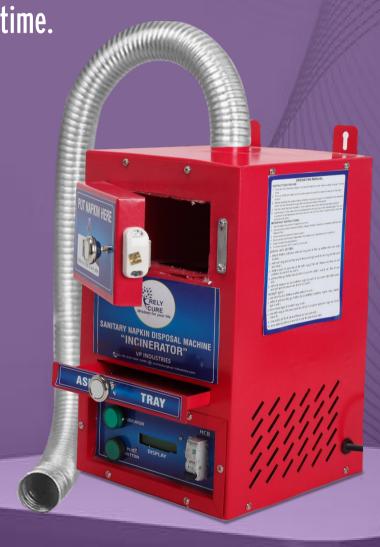

#### Sanitary Napkin Incinerator

Wall Mountable & Front loading Red Color fully Automatic machine

Put Your Napkin here