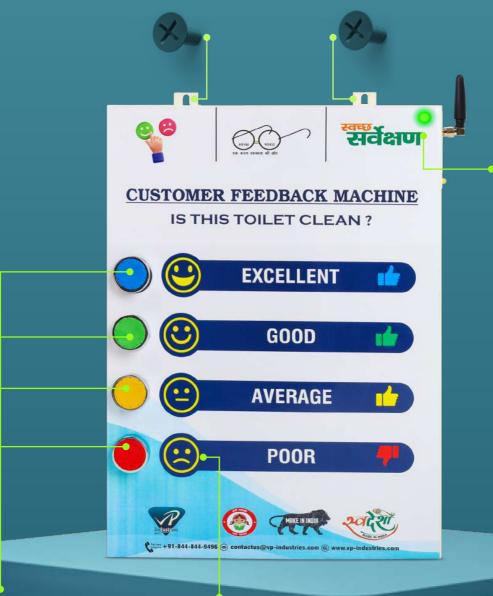

### Machine Mechanism

On/off

Light

**Indicator** 

Push button for feedback

Easy Smiley Emoji

### Operating Mechanism