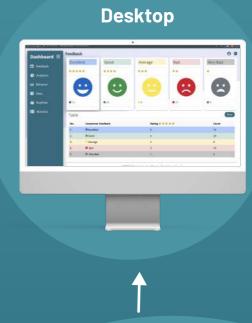

# Feedback Survey Report

**Feedback Interactive Page** 

**Report by Polar Chart** 

**Report by Line Chart** 

**Reports ON "Real Time Basis"** 