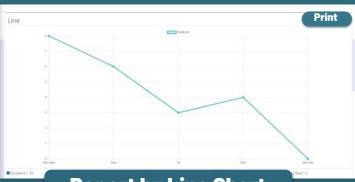

# Feedback Survey Report

**Feedback Interactive Page** 

**Report by Polar Chart** 

**Report by Line Chart** 

**Reports ON "Real Time Basis"** 