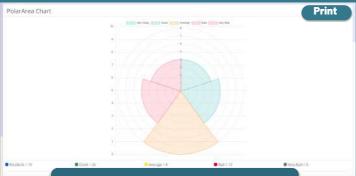

# Feedback Survey Report

**Feedback Interactive Page** 

**Report by Polar Chart** 

**Report by Line Chart** 

**Reports ON "Real Time Basis"** 