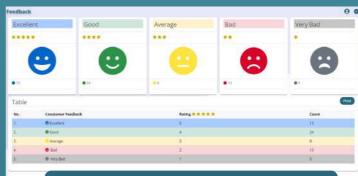

# Quick and easy feedback

Goo

Excellent 🍅

Average

**Overy Poor** 

Real-Time Reporting Capture

# Feedback Survey Report

**Feedback Interactive Page** 

**Report by Polar Chart** 

**Report by Line Chart** 

**Reports ON "Real Time Basis"** 