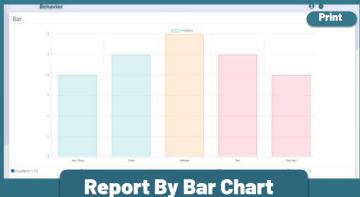

# Feedback Survey Report

**Feedback Interactive Page** 

**Report by Polar Chart** 

**Report by Line Chart** 

**Reports ON "Real Time Basis"** 