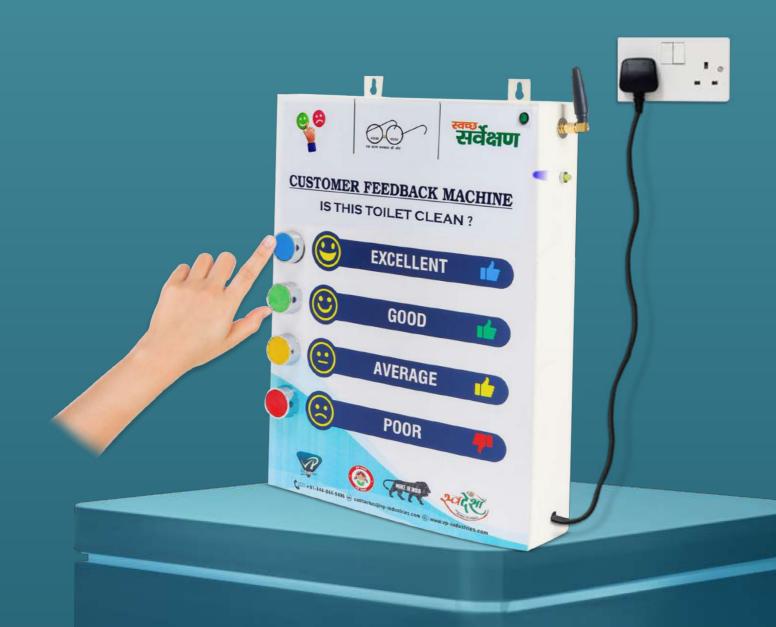

### Machine Mechanism

On/off

Light

**Indicator** 

Push button for feedback

Easy Smiley Emoji

# Quick and easy feedback

Goo

Excellent 🍅

Average

**Overy Poor** 

Real-Time Reporting Capture