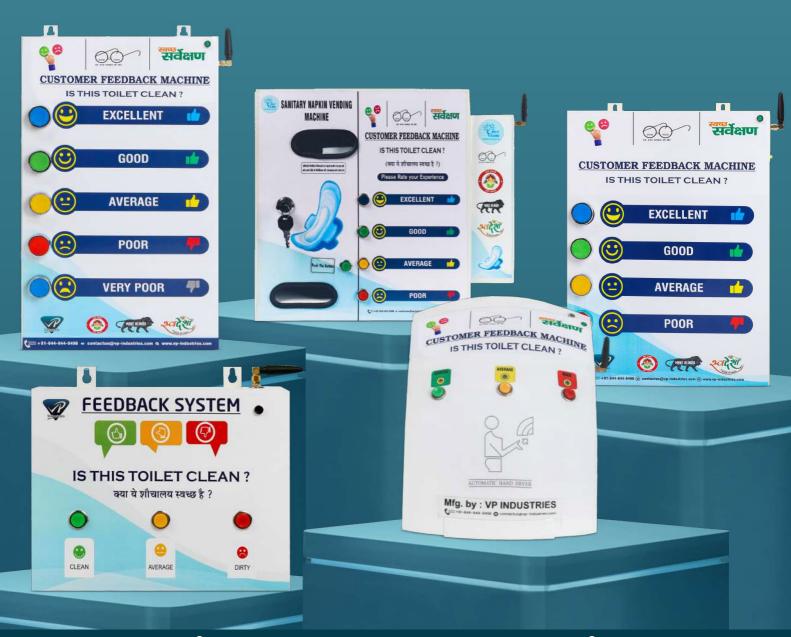

## Feedback Survey Solutions

**Wisdom For Your Life** 

Smiley 3 Push Button Feedback

### Machine Mechanism

On/off

Light

**Indicator** 

Push button for feedback

Easy Smiley Emoji

# Quick and easy feedback

Goo

Excellent 🍅

Average

**Overy Poor** 

Real-Time Reporting Capture