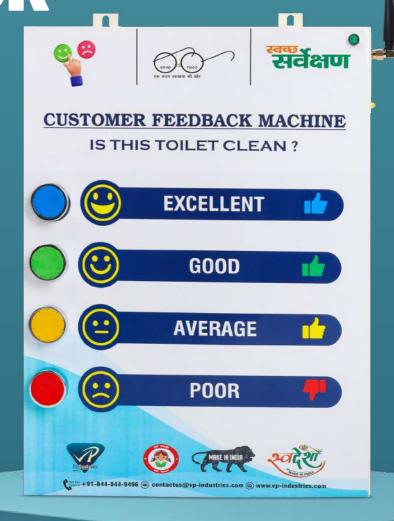

### Machine Mechanism

On/off

Light

**Indicator** 

Push button for feedback

Easy Smiley Emoji

# Quick and easy feedback

Goo

Excellent 🍅

Average

**Overy Poor** 

Real-Time Reporting Capture