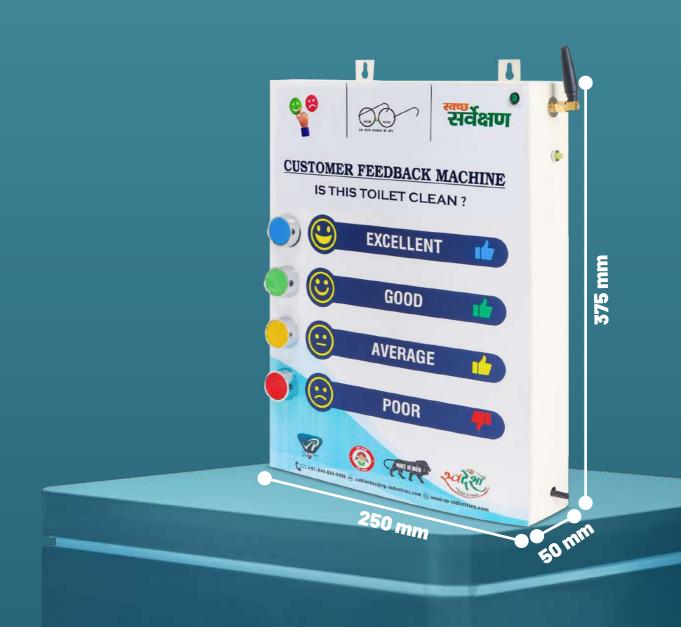

### Dimensions

Weight 4 kg

#### PRODUCT SPECIFICATION

|                        | ( B                                                                                                                                                                       |
|------------------------|---------------------------------------------------------------------------------------------------------------------------------------------------------------------------|
| Type Of Machine        | 4 Push Button Survey, Wall Mountable                                                                                                                                      |
| Color                  | Green With Vinyl Branding Sticker (Front Sticker Smiley Question Can Be Customise)                                                                                        |
| Technology             | IOT Based Feedback System And GSM GPRS Module Base                                                                                                                        |
| Model Of Function      | Plug And Play System, Electronically Operated                                                                                                                             |
| Dimensions             | Length-250 Mm X Breadth-50 Mm X Height-375 Mm, Weight-4 Kg                                                                                                                |
| Operational Method     | Easy And Prompt Input From Customer, By Just "Push Of A Button" 3<br>Types Of Multi Questions Gives The Quick Feedback About Your<br>Services (Good, Average And Bad)     |
| Accessing Your Account | Android App And URL                                                                                                                                                       |
| Data Frequency         | Realtime Update On Website                                                                                                                                                |
| Provided Services      | Android App For Record View With 6 Month Data Pack Subscription Inbuilt M2M Sim Card. Secured Login Through Id And Password                                               |
| Feedback Reports       | Customer Feedback System With Real-Time Update On Website And<br>Online Report Daily, Weekly, Monthly Feedback.                                                           |
| Input Power Supply     | 230V /50 Hz / 5 Amp                                                                                                                                                       |
| Machine Material       | Mild Steel Boby With Epoxy Anti Rust Proof Powder Coated For<br>Superior Finish                                                                                           |
| Accessories Included   | 2 Nos Pvc Wall Plug With 2 Nos Screws And User Manual                                                                                                                     |
| Warranty               | 12 Months Standard Brand Warranty                                                                                                                                         |
| Type Of Packaging      | Packing Of Thermocol And Carton Cardboard Fitment Box                                                                                                                     |
| Easy To Installtion    | With The Help Of Mounting Accerrosies Provided , Hang The Machine On Wall & Start Collecting The Napkins.                                                                 |
| Usage Area's           | Public Toilet, Hotel, Restaurants, Hospitals, Petrol Pump, Bank, Bus<br>Passenger, Retail Store, RWA Society, Mall & Showrooms, Event And<br>Exhibition And Spas & Salon. |
| Custmore Support       | Available By 24x7 Basis                                                                                                                                                   |