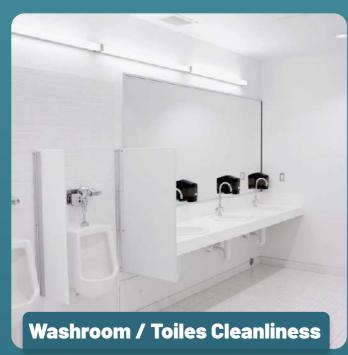

## Feedback Survey Solutions



**Wisdom For Your Life** 

Smiley 3 Push Button Feedback



#### **Multi View Point**







Keeping your finger on the pulse of customer satisfaction

### Dimensions



Weight 4 kg

### Machine Mechanism



On/off

Light

**Indicator** 



Push button for feedback

Easy Smiley Emoji

### Operating Mechanism



### **One Second survey**

Reporting Feedback in real time Single touch,

# Quick and easy feedback









Goo





Excellent 🍅

Average

**Overy Poor** 

Real-Time Reporting Capture

# Feedback Survey Report





**Feedback Interactive Page** 



**Report by Polar Chart** 





**Report by Line Chart** 



**Reports ON "Real Time Basis"** 

## Usage Area's of "Feedback Machine"









#### PRODUCT SPECIFICATION

|                        | ( B                                                                                                                                                                       |
|------------------------|---------------------------------------------------------------------------------------------------------------------------------------------------------------------------|
| Type Of Machine        | 4 Push Button Survey, Wall Mountable                                                                                                                                      |
| Color                  | Green With Vinyl Branding Sticker (Front Sticker Smiley Question Can Be Customise)