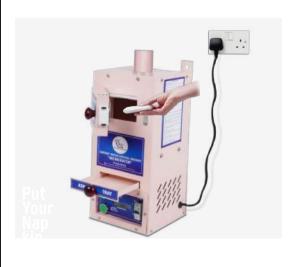

#### **OPERATING MECHANISM**

- Open the door & put the used napkin in drop point close the door properly.
- ☑ Turn on MCB and press the push button to start to the machine.
- Wait for 15-20 minute for burning process & Machine will Shut Down automatic