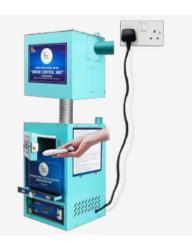

#### **OPERATING MECHANISM**

- Open the door & put the used napkin in drop point close the door properly.
- ☑ Turn on MCB and press the push button to start to the machine.
- Wait for 15-20 minute for burning process & Machine will Shut Down automatic

#### **OPERATING MECHANISM**

- Open the door & put the used napkin in drop point close the door properly.
- Turn on MCB and press the push button to start to the machine.
- ☑ Wait for 15-20 minute for burning process & Machine will Shut Down automatic