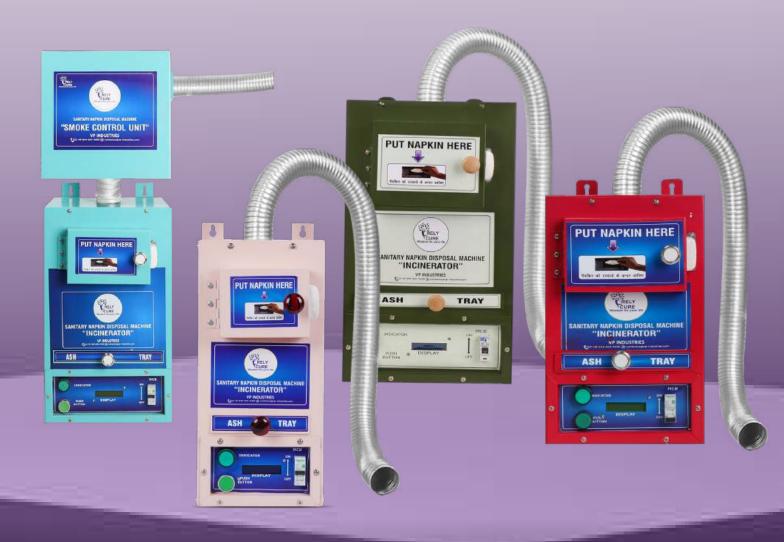

# **SANITARY NAPKIN INCINERATOR MACHINE**

Get in touch

## **Wisdom For Your Life**

### 01 SANITARY NAPKIN INCINERATOR Burning Capacity-100 Pad/day

## 02 SANITARY NAPKIN INCINERATOR Burning Capacity-200 Pad/day

## 03 SANITARY NAPKIN INCINERATOR Burning Capacity-300 Pad/day

## 04 SANITARY NAPKIN INCINERATOR Burning Capacity-400 Pad/day

## 05 NAPKIN INCINERATOR WITH SMOKE CONTROL UNIT Burning Capacity-200 Pad/day