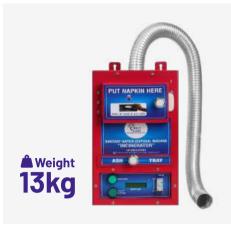

rust powder coating.

#### **BURNING CAPACITY**

80 to 100 Pads per day. 6-8 pads per cycle within 15 to 20 minutes. \*\* Insert up to 3 pads at a time.

#### DIMENSIONS

Length-205 mm x Breadth-205 mm x Height-435 mm, Weight-11 Kg.

#### **OPERATING MECHANISM**

- Open the door & put the used napkin in drop point close the door properly.
- ☑ Turn on MCB and press the push button to start to the machine.
- Wait for 15-20 minute for burning process & Machine will Shut Down automatic

#### INSULATION

Double Insulation for extra protection of Ceramic fibre Sheet (25 mm) & Glass fibre Blanket..

#### ELECTRICAL & SAFETY :-

230v Power supply with MCB (16amp), Indicator, Push Button, Ceramic Heater of 800 Watt.

#### ACCESSORIES

## 02 SANITARY NAPKIN INCINERATOR Burning Capacity-200 Pad/day







#### TYPE OF MACHINE

Fully Automatic, Timer controlled with Auto cut-off feature, Wall Mountable & Mild Steel body with anti-rust powder coating

#### **BURNING CAPACITY**

180 to 200 Pads per day.10-12 pads per cycle within 15 to 20 minutes.\*\* Insert up to 6 pads at a time.

#### DIMENSIONS

Length-255 mm x Breadth-255 mm x Height-450 mm, Weight-13 kg

#### OPERATING MECHANISM

- Open the door & put the used napkin in drop point close the door properly.
- ☑ Turn on MCB and press the push button to start to the machine.
- ☑ Wait for 15-20 minute for burning process & Machine will Shut Down automatic

#### INSULATION

Double Insulation for extra protection of Ceramic fibre Sheet (25 mm) & Glass fibre Blanket..

#### ELECTRICAL & SAFETY :-

230v Power supply with MCB (16amp), Indica