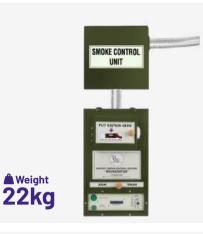

## 05 NAPKIN INCINERATOR WITH SMOKE CONTROL UNIT Burning Capacity-200 Pad/day

#### SEPARATE SMOKE CONTROL

One Activated Carbon Ceramic Blanket Filter for filtration of smoke emission and Odour control (With Exhaust Fan). L X B X H-250x250x200 mm,Weight-3 kg