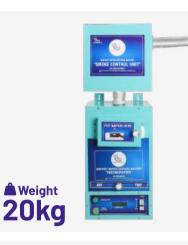

## 05 NAPKIN INCINERATOR WITH SMOKE CONTROL UNIT Burning Capacity-200 Pad/day

#### DIMENSIONS

Length-255 mm x Breadth-255 mm x Height-450 mm, Weight-13 kg