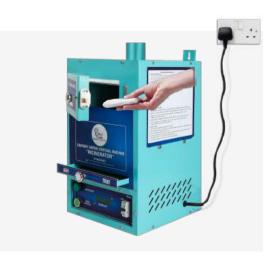

#### **OPERATING MECHANISM**

- Open the door & put the used napkin in drop point close the door properly.
- ☑ Turn on MCB and press the push button to start to the machine.
- Wait for 15-20 minute for burning process & Machine will Shut Down automatic

#### OPERATING MECHANISM

- Open the door & put the used napkin in drop point close the door properly.
- ☑ Turn on MCB and press the push button to start to the machine.
- ☑ Wait for 15-20 minute for burning process & Machine will Shut Down automatic

#### **OPERATING MECHANISM**

- Open the door & put the used napkin in drop point close the door properly.
- ☑ Turn on MCB and press the push button to start to the machine.
- Wait for 20-25 minute for burning process & Machine will Shut Down automatic

#### **OPERATING MECHANISM**

- Open the door & put the used napkin in drop point close the door properly.
- Turn on MCB and press the push button to start to the machine.
- ☑ Wait for 15-20 minute for burning process & Machine will Shut Down automatic