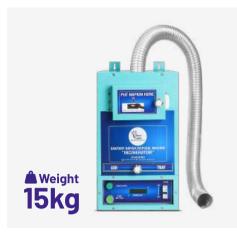

ti-rust powder coating

#### **BURNING CAPACITY**

180 to 200 Pads per day.10-12 pads per cycle within 15 to 20 minutes.\*\* Insert up to 6 pads at a time.

#### DIMENSIONS

Length-255 mm x Breadth-255 mm x Height-450 mm, Weight-13 kg

#### OPERATING MECHANISM

- Open the door & put the used napkin in drop point close the door properly.
- ☑ Turn on MCB and press the push button to start to the machine.
- ☑ Wait for 15-20 minute for burning process & Machine will Shut Down automatic

#### INSULATION

Double Insulation for extra protection of Ceramic fibre Sheet (25 mm) & Glass fibre Blanket..

#### ELECTRICAL & SAFETY :-

230v Power supply with MCB (16amp), Indicator, Push Button, Ceramic Heater of 800 Watt.

#### ACCESSORIES

## 03 SANITARY NAPKIN INCINERATOR Burning Capacity-300 Pad/day







#### TYPE OF MACHINE

Fully Automatic, Timer controlled with Auto cut-off feature, Wall Mountable & Mild Steel body with antirust powder coating.

#### **BURNING CAPACITY**

280 to 300 Pads per day.16-20 pads per cycle within 20 to 25 minutes.\*\* Insert up to 8 pads at a time.

#### DIMENSIONS

Length-275 mm x Breadth-275 mm x Height-505 mm, Weight-15 kg

#### **OPERATING MECHANISM**

- Open the door & put the used napkin in drop point close the door properly.
- ☑ Turn on MCB and press the push button to start to the machine.
- Wait for 20-25 minute for burning process & Machine will Shut Down automatic

#### INSULATION

Double Insulation for extra protection of Ceramic fibre Sheet (25 mm) & Glass fibre Blanket..

#### ELECTRICAL & SAFETY :-

230v Power supply with MCB (16amp), Indi