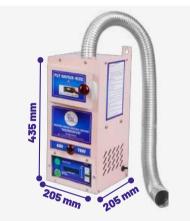

# **SANITARY NAPKIN INCINERATOR MACHINE**



Get in touch







## **Wisdom For Your Life**

### 01 SANITARY NAPKIN INCINERATOR Burning Capacity-100 Pad/day







#### TYPE OF MACHINE

Fully Automatic, Timer controlled with Auto cut-off feature, Wall Mountable & Mild Steel body with anti-rust powder coating.

#### **BURNING CAPACITY**

80 to 100 Pads per day. 6-8 pads per cycle within 15 to 20 minutes. \*\* Insert up to 3 pads at a time.

#### DIMENSIONS

Length-205 mm x Breadth-205 mm x Height-435 mm, Weight-11 Kg.

#### **OPERATING MECHANISM**

- Open the door & put the used napkin in drop point close the door properly.
- ☑ Turn on MCB and press the push button to start to the machine.
- Wait for 15-20 minute for burning process & Machine will Shut Down automatic

#### INSULATION

Double Insulation for extra protection of Ceramic fibre Sheet (25 mm) & Glass fibre Blanket..

#### ELECTRICAL & SAFETY :-

230v Power supply with MCB (16amp), Indic