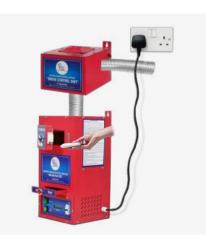

#### SEPARATE SMOKE CONTROL

One Activated Carbon Ceramic Blanket Filter for filtration of smoke emission and Odour control (With Exhaust Fan). L X B X H-250x250x200 mm,Weight-3 kg

#### **OPERATING MECHANISM**

- Open the door & put the used napkin in drop point close the door properly.
- Turn on MCB and press the push button to start to the machine.
- ☑ Wait for 15-20 minute for burning process & Machine will Shut Down automatic