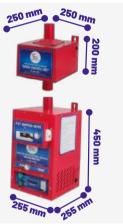

#### **BURNING CAPACITY**

380 to 400 Pads per day. 20-25 pads per cycle within 20 to 25 minutes. \*\* Insert up to 10 pads at a time.

#### DIMENSIONS

Length-305 mm x Breadth-305 mm x Height-525 mm, Weight-18 kg

#### **OPERATING MECHANISM**

- Open the door & put the used napkin in drop point close the door properly.
- ☑ Turn on MCB and press the push button to start to the machine.
- Wait for 15-20 minute for burning process & Machine will Shut Down automatic

#### INSULATION

Double Insulation for extra protection of Ceramic fibre Sheet (25 mm) & Glass fibre Blanket..

#### ELECTRICAL & SAFETY :-

230v Power supply with MCB (16amp), Indicator, Push Button, Ceramic Heater of 800 Watt.

#### ACCESSORIES

## 05 NAPKIN INCINERATOR WITH SMOKE CONTROL UNIT Burning Capacity-200 Pad/day







#### TYPE OF MACHINE

Fully Automatic, Timer controlled with Auto cut-off feature, Wall Mountable & Mild Steel body with anti-rust powder coating.

#### **BURNING CAPACITY**

180 to 200 Pads per day. 10-12 pads per cycle within 15 to 20 minutes. \*\* Insert up to 6 pads at a time

#### DIMENSIONS

Length-255 mm x Breadth-255 mm x Height-450 mm, Weight-13 kg

#### SEPARATE SMOKE CONTROL

One Activated Carbon Ceramic Blanket Filter for filtration of smoke emission and Odour control (With Exhaust Fan). L X B X H-250x250x200 mm,Weight-3 kg

#### **OPERATING MECHANISM**

- Open the door & put the used napkin in drop point close the door properly.
- Turn on MCB and press the push button to start to the machine.
- ☑ Wait for 15-20 minute for burning process & Machine will Shut Down automatic