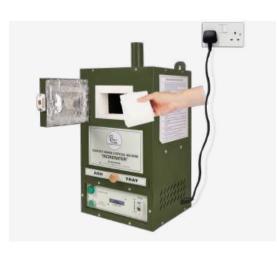

### 01 SANITARY NAPKIN INCINERATOR Burning Capacity-100 Pad/day

#### TYPE OF MACHINE

Fully Automatic, Timer controlled with Auto cut-off feature, Wall Mountable & Mild Steel body with anti-rust powder coating.

#### **BURNING CAPACITY**

80 to 100 Pads per day. 6-8 pads per cycle within 15 to 20 minutes. \*\* Insert up to 3 pads at a time.

#### **OPERATING MECHANISM**

- Open the door & put the used napkin in drop point close the door properly.
- ☑ Turn on MCB and press the push button to start to the machine.
- Wait for 15-20 minute for burning process & Machine will Shut Down automatic