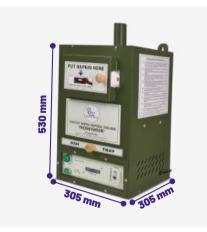

st powder coating.

#### **BURNING CAPACITY**

280 to 300 Pads per day.16-20 pads per cycle within 20 to 25 minutes.\*\* Insert up to 8 pads at a time.

#### DIMENSIONS

Length-275 mm x Breadth-275 mm x Height-505 mm, Weight-15 kg

#### **OPERATING MECHANISM**

- Open the door & put the used napkin in drop point close the door properly.
- ☑ Turn on MCB and press the push button to start to the machine.
- Wait for 20-25 minute for burning process & Machine will Shut Down automatic

#### INSULATION

Double Insulation for extra protection of Ceramic fibre Sheet (25 mm) & Glass fibre Blanket..

#### ELECTRICAL & SAFETY :-

230v Power supply with MCB (16amp), Indicator, Push Button, Ceramic Heater of 800 Watt.

#### ACCESSORIES

## 04 SANITARY NAPKIN INCINERATOR Burning Capacity-400 Pad/day







#### TYPE OF MACHINE

Fully Automatic, Timer controlled with Auto cut-off feature, Wall Mountable & Mild Steel body with anti-rust powder coating.

#### **BURNING CAPACITY**

380 to 400 Pads per day. 20-25 pads per cycle within 20 to 25 minutes. \*\* Insert up to 10 pads at a time.

#### DIMENSIONS

Length-305 mm x Breadth-305 mm x Height-525 mm, Weight-18 kg

#### **OPERATING MECHANISM**

- Open the door & put the used napkin in drop point close the door properly.
- ☑ Turn on MCB and press the push button to start to the machine.
- Wait for 15-20 minute for burning process & Machine will Shut Down automatic

#### INSULATION

Double Insulation for extra protection of Ceramic fibre Sheet (25 mm) & Glass fibre Blanket..

#### ELECTRICAL & SAFETY :-

230v Power supply with MCB (16amp), In