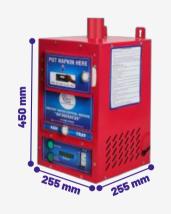

st powder coating.

#### **BURNING CAPACITY**

80 to 100 Pads per day. 6-8 pads per cycle within 15 to 20 minutes. \*\* Insert up to 3 pads at a time.

#### DIMENSIONS

Length-205 mm x Breadth-205 mm x Height-435 mm, Weight-11 Kg.

#### **OPERATING MECHANISM**

- Open the door & put the used napkin in drop point close the door properly.
- ☑ Turn on MCB and press the push button to start to the machine.
- Wait for 15-20 minute for burning process & Machine will Shut Down automatic

#### INSULATION

Double Insulation for extra protection of Ceramic fibre Sheet (25 mm) & Glass fibre Blanket..

#### ELECTRICAL & SAFETY :-

230v Power supply with MCB (16amp), Indicator, Push Button, Ceramic Heater of 800 Watt.

#### ACCESSORIES

## 02 SANITARY NAPKIN INCINERATOR Burning Capacity-200 Pad/day







#### TYPE OF MACHINE

Fully Automatic, Timer controlled with Auto cut-off feature, Wall Mountable & Mild Steel body with anti-rust powder coating

#### **BURNING CAPACITY**

180 to 200 Pads per day.10-12 pads per cycle within 15 to 20 minutes.\*\* Insert up to 6 pads at a time.

#### DIMENSIONS

Length-255 mm x Breadth-255 mm x Height-450 mm, Weight-13 kg

#### OPERATING MECHANISM

- Open the door & put the used napkin in drop point close the door properly.
- ☑ Turn on MCB and press the push button to start to the machine.
- ☑ Wait for 15-20 minute for burning process & Machine will Shut Down automatic

#### INSULATION

Double Insulation for extra protection of Ceramic fibre Sheet (25 mm) & Glass fibre Blanket..

#### ELECTRICAL & SAFETY :-

230v Power supply with MCB (16amp), Indicato