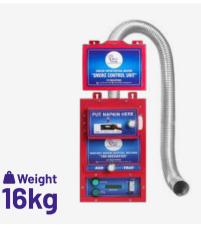

## 05 NAPKIN INCINERATOR WITH SMOKE CONTROL UNIT Burning Capacity-200 Pad/day

#### DIMENSIONS

Length-255 mm x Breadth-255 mm x Height-450 mm, Weight-13 kg

#### SEPARATE SMOKE CONTROL

One Activated Carbon Ceramic Blanket Filter for filtration of smoke emission and Odour control (With Exhaust Fan). L X B X H-250x250x200 mm,Weight-3 kg