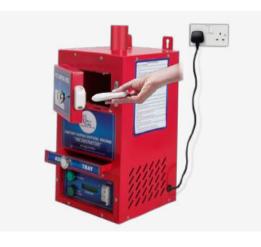

#### **OPERATING MECHANISM**

- Open the door & put the used napkin in drop point close the door properly.
- ☑ Turn on MCB and press the push button to start to the machine.
- Wait for 15-20 minute for burning process & Machine will Shut Down automatic

#### OPERATING MECHANISM

- Open the door & put the used napkin in drop point close the door properly.
- ☑ Turn on MCB and press the push button to start to the machine.
- ☑ Wait for 15-20 minute for burning process & Machine will Shut Down automatic

#### **OPERATING MECHANISM**

- Open the door & put the used napkin in drop point close the door properly.
- ☑ Turn on MCB and press the push button to start to the machine.
- Wait for 20-25 minute for burning process & Machine will Shut Down automatic