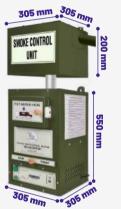

## 05 NAPKIN INCINERATOR WITH SMOKE CONTROL UNIT Burning Capacity-200 Pad/day

#### DIMENSIONS

Length-255 mm x Breadth-255 mm x Height-450 mm, Weight-13 kg

#### SEPARATE SMOKE CONTROL

One Activated Carbon Ceramic Blanket Filter for filtration of smoke emission and Odour control (With Exhaust Fan). L X B X H-250x250x200 mm,Weight-3 kg