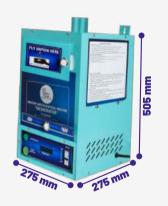

-rust powder coating

#### **BURNING CAPACITY**

180 to 200 Pads per day.10-12 pads per cycle within 15 to 20 minutes.\*\* Insert up to 6 pads at a time.

#### DIMENSIONS

Length-255 mm x Breadth-255 mm x Height-450 mm, Weight-13 kg

#### OPERATING MECHANISM

- Open the door & put the used napkin in drop point close the door properly.
- ☑ Turn on MCB and press the push button to start to the machine.
- ☑ Wait for 15-20 minute for burning process & Machine will Shut Down automatic

#### INSULATION

Double Insulation for extra protection of Ceramic fibre Sheet (25 mm) & Glass fibre Blanket..

#### ELECTRICAL & SAFETY :-

230v Power supply with MCB (16amp), Indicator, Push Button, Ceramic Heater of 800 Watt.

#### ACCESSORIES

## 03 SANITARY NAPKIN INCINERATOR Burning Capacity-300 Pad/day







#### TYPE OF MACHINE

Fully Automatic, Timer controlled with Auto cut-off feature, Wall Mountable & Mild Steel body with antirust powder coating.

#### **BURNING CAPACITY**

280 to 300 Pads per day.16-20 pads per cycle within 20 to 25 minutes.\*\* Insert up to 8 pads at a time.

#### DIMENSIONS

Length-275 mm x Breadth-275 mm x Height-505 mm, Weight-15 kg

#### **OPERATING MECHANISM**

- Open the door & put the used napkin in drop point close the door properly.
- ☑ Turn on MCB and press the push button to start to the machine.
- Wait for 20-25 minute for burning process & Machine will Shut Down automatic

#### INSULATION

Double Insulation for extra protection of Ceramic fibre Sheet (25 mm) & Glass fibre Blanket..

#### ELECTRICAL & SAFETY :-

230v Power supply with MCB (16amp), Indica