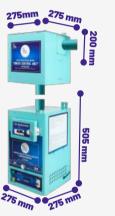

55 mm x Height-450 mm, Weight-13 kg

#### SEPARATE SMOKE CONTROL

One Activated Carbon Ceramic Blanket Filter for filtration of smoke emission and Odour control (With Exhaust Fan). L X B X H-250x250x200 mm,Weight-3 kg

#### **OPERATING MECHANISM**

- Open the door & put the used napkin in drop point close the door properly.
- Turn on MCB and press the push button to start to the machine.
- ☑ Wait for 15-20 minute for burning process & Machine will Shut Down automatic

#### INSULATION

Double Insulation for extra protection of Ceramic fibre Sheet (25 mm) & Glass fibre Blanket..

#### ELECTRICAL & SAFETY :-

230v Power supply with MCB (16amp), Indicator, Push Button, Ceramic Heater of 1400 Watt.

#### ACCESSORIES

06 NAPKIN INCINERATOR WITH SMOKE CONTROL UNIT Burning Capacity-300 Pad/day







#### TYPE OF MACHINE

Fully Automatic, Timer controlled with Auto cut-off feature, Wall Mountable & Mild Steel body with anti-rust powder coating.

#### **BURNING CAPACITY**

180 to 200 Pads per day. 10-12 pads per cycle within 15 to 20 minutes. \*\* Insert up to 6 pads at a time

#### DIMENSIONS

Length-255 mm x Breadth-255 mm x Height-450 mm, Weight-13 kg

#### SEPARATE SMOKE CONTROL

One Activated Carbon Ceramic Blanket Filter for filtration of smoke emission and Odour control (With Exhaust Fan). L X B X H-250x250x200 mm,Weight-3 kg

#### **OPERATING MECHANISM**

- Open the door & put the used napkin in drop point close the door properly.
- Turn on MCB and press the push button to start to the machine.
- ☑ Wait for 15-20 minute for burning process & Machine will Shut Down automatic