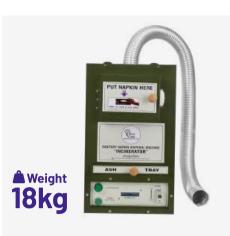

rust powder coating.

#### **BURNING CAPACITY**

280 to 300 Pads per day.16-20 pads per cycle within 20 to 25 minutes.\*\* Insert up to 8 pads at a time.

#### DIMENSIONS

Length-275 mm x Breadth-275 mm x Height-505 mm, Weight-15 kg

#### **OPERATING MECHANISM**

- Open the door & put the used napkin in drop point close the door properly.
- ☑ Turn on MCB and press the push button to start to the machine.
- Wait for 20-25 minute for burning process & Machine will Shut Down automatic

#### INSULATION

Double Insulation for extra protection of Ceramic fibre Sheet (25 mm) & Glass fibre Blanket..

#### ELECTRICAL & SAFETY :-

230v Power supply with MCB (16amp), Indicator, Push Button, Ceramic Heater of 800 Watt.

#### ACCESSORIES

## 04 SANITARY NAPKIN INCINERATOR Burning Capacity-400 Pad/day







#### TYPE OF MACHINE

Fully Automatic, Timer controlled with Auto cut-off feature, Wall Mountable & Mild Steel body with anti-rust powder coating.

#### **BURNING CAPACITY**

380 to 400 Pads per day. 20-25 pads per cycle within 20 to 25 minutes. \*\* Insert up to 10 pads at a time.

#### DIMENSIONS

Length-305 mm x Breadth-305 mm x Height-525 mm, Weight-18 kg

#### **OPERATING MECHANISM**

- Open the door & put the used napkin in drop point close the door properly.
- ☑ Turn on MCB and press the push button to start to the machine.
- Wait for 15-20 minute for burning process & Machine will Shut Down automatic

#### INSULATION

Double Insulation for extra protection of Ceramic fibre Sheet (25 mm) & Glass fibre Blanket..

#### ELECTRICAL & SAFETY :-

230v Power supply with MCB (16amp),