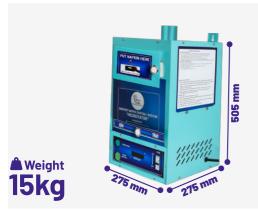

### Sanitary Napkin Incinerator Burning Capacity-300 Pad/day

**Type of Machine:** - Fully Automatic, Timer controlled with Auto cut-off feature, Wall Mountable & Mild Steel body with anti-rust powder coating.

**Burning Capacity: - 2**80 to 300 Pads per day. 16-20 pads per cycle within 20 to 25 minutes. \*\* Insert up to 8 pads at a time.

**Dimensions :-** Length-275 mm x Breadth-275 mm x Height-505 mm, Weight-15 kg

**Electrical & Safety:** 230v Power supply with MCB (16amp), Indicator, Push Button, Ceramic Heater of 1000 Watt.

**Insulation:** Double Insulation for extra protection of Ceramic fibre Sheet (25 mm) & Glass fibre Blanket.

Accessories: - Provided Flexible Smoke Pipe (1.5 mtr), Hose Clamp, C Clamp, Aluminium tape, PVC Wall Plug with Screws etc.

04