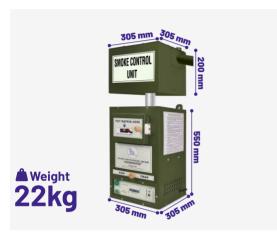

#### Napkin Incinerator with Smoke Control Unit Burning Capacity-400 Pad/day

**Type of Machine:** - Fully Automatic, Timer controlled with Auto cut-off feature, Wall Mountable & Mild Steel body with anti-rust powder coating.

**Burning Capacity:** - 380 to 400 Pads per day. 20-25 pads per cycle within 20 to 25 minutes. \*\* Insert up to 10 pads at a time.

**Dimensions :-** Length-305 mm x Breadth-305 mm x Height-550 mm, Weight-18 kg

**Electrical & Safety**: - 230v Power supply with MCB (16amp), Indicator, Push Button, Ceramic Heater of 1400 Watt.

**Insulation**: - Double Insulation for extra protection of Ceramic fibre Sheet (25 mm) & Glass fibre Blanket.

Separate Smoke Control: - Two Activated Carbon Ceramic Blanket Filter for filtration of smoke emission and Odour control (With Exhaust Fan).

LxBxH-305 x 305 x 200 mm, Weight-4 kg

**Accessories :-** Provided Flexible Smoke Pipe (1.5 mtr), Hose Clamp, C Clamp, Aluminium tape, PVC Wall Plug with Screws etc.