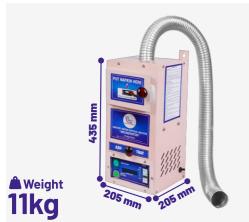

**Burning Capacity:** - 80 to 100 Pads per day. 6-8 pads per cycle within 15 to 20 minutes. \*\* Insert up to 3 pads at a time.

**Dimensions :-** Length-205 mm x Breadth-205 mm x Height-435 mm, Weight-11 Kg.