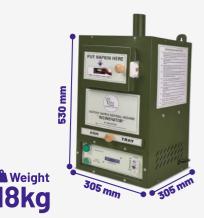

### Sanitary Napkin Incinerator Burning Capacity-400 Pad/day

**Type of Machine : -** Fully Automatic, Timer controlled with Auto cut-off feature, Wall Mountable & Mild Steel body with anti-rust powder coating.

**Burning Capacity:** - 380 to 400 Pads per day. 20-25 pads per cycle within 20 to 25 minutes. \*\* Insert up to 10 pads at a time.

**Dimensions :-** Length-305 mm x Breadth-305 mm x Height-525 mm, Weight-18 kg

**Electrical & Safety:** 230v Power supply with MCB (16amp), Indicator, Push Button, Ceramic Heater of 1200 Watt.

**Insulation:** Double Insulation for extra protection of Ceramic fibre Sheet (25 mm) & Glass fibre Blanket.

Accessories: - Provided Flexible Smoke Pipe (1.5 mtr), Hose Clamp, C Clamp, Aluminium tape, PVC Wall Plug with Screws etc.