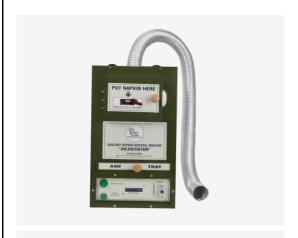

Separate Smoke Control: - One Activated Carbon Ceramic Blanket Filter for filtration of smoke emission and Odour control (With Exhaust Fan).

L X B X H-250x250x200 mm, Weight-3 kg

**Accessories:** - Provided Flexible Smoke Pipe (1.5 mtr), Hose Clamp, C Clamp, Aluminium tape, PVC Wall Plug with Screws etc.

**Separate Smoke Control :** - Two Activated Carbon Ceramic Blanket Filter for filtration of smoke emission and Odour control (With Exhaust Fan).

LXBXH-275 X 275 X 200 mm, Weight-4 kg

Accessories: - Provided Flexible Smoke Pipe (1.5 mtr), Hose Clamp, C Clamp, Aluminium tape, PVC Wall Plug with Screws etc.

Separate Smoke Control: - Two Activated Carbon Ceramic Blanket Filter for filtration of smoke emission and Odour control (With Exhaust Fan).

LxBxH-305 x 305 x 200 mm, Weight-4 kg

**Accessories :-** Provided Flexible Smoke Pipe (1.5 mtr), Hose Clamp, C Clamp, Aluminium tape, PVC Wall Plug with Screws etc.