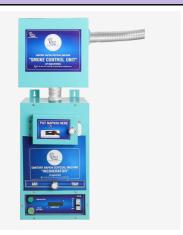

#### Napkin Incinerator with Smoke Control Unit Burning Capacity-200 Pad/day

**Type of Machine:** - Fully Automatic, Timer controlled with Auto cut-off feature, Wall Mountable & Mild Steel body with anti-rust powder coating.

**Burning Capacity:**- 180 to 200 Pads per day. 10-12 pads per cycle within 15 to 20 minutes. \*\* Insert up to 6 pads at a time.

**Dimensions :-** Length-255 mm x Breadth-255 mm x Height-450 mm, Weight-13 kg

**Electrical & Safety**: - 230v Power supply with MCB (16amp), Indicator, Push Button, Ceramic Heater of 800 Watt.

**Insulation**: - Double Insulation for extra protection of Ceramic fibre Sheet (25 mm) & Glass fibre Blanket.

Separate Smoke Control: - One Activated Carbon Ceramic Blanket Filter for filtration of smoke emission and Odour control (With Exhaust Fan).

L X B X H-250x250x200 mm, Weight-3 kg

**Accessories:** - Provided Flexible Smoke Pipe (1.5 mtr), Hose Clamp, C Clamp, Aluminium tape, PVC Wall Plug with Screws etc.