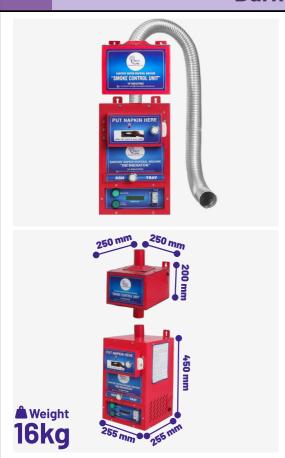

#### Napkin Incinerator with Smoke Control Unit Burning Capacity-400 Pad/day

**Type of Machine:** - Fully Automatic, Timer controlled with Auto cut-off feature, Wall Mountable & Mild Steel body with anti-rust powder coating.

**Burning Capacity:** - 380 to 400 Pads per day. 20-25 pads per cycle within 20 to 25 minutes. \*\* Insert up to 10 pads at a time.

**Dimensions :-** Length-305 mm x Breadth-305 mm x Height-550 mm, Weight-18 kg

**Electrical & Safety**: - 230v Power supply with MCB (16amp), Indicator, Push Button, Ceramic Heater of 1400 Watt.

**Insulation**: - Double Insulation for extra protection of Ceramic fibre Sheet (25 mm) & Glass fibre Blanket.

Separate Smoke Control: - Two Activated Carbon Ceramic Blanket Filter for filtration of smoke emission and Odour control (With Exhaust Fan).

LxBxH-305 x 305 x 200 mm, Weight-4 kg

**Accessories :-** Provided Flexible Smoke Pipe (1.5 mtr), Hose Clamp, C Clamp, Aluminium tape, PVC Wall Plug with Screws etc.