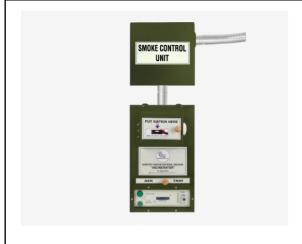

#### Napkin Incinerator with Smoke Control Unit Burning Capacity-300 Pad/day

Weight 20kg

**Type of Machine:** - Fully Automatic, Timer controlled with Auto cut-off feature, Wall Mountable & Mild Steel body with anti-rust powder coating.

**Burning Capacity:** - 280 to 300 Pads per day. 16-20 pads per cycle within 20 to 25 minutes. \*\* Insert up to 8 pads at a time.

**Dimensions :-** Length-275 mm x Breadth-275 mm x Height-505 mm, Weight-16 kg

**Electrical & Safety**: - 230v Power supply with MCB (16amp), Indicator, Push Button, Ceramic Heater of 1000 Watt.

**Insulation**: - Double Insulation for extra protection of Ceramic fibre Sheet (25 mm) & Glass fibre Blanket.

**Separate Smoke Control :** - Two Activated Carbon Ceramic Blanket Filter for filtration of smoke emission and Odour control (With Exhaust Fan).

LXBXH-275 X 275 X 200 mm, Weight-4 kg

Accessories: - Provided Flexible Smoke Pipe (1.5 mtr), Hose Clamp, C Clamp, Aluminium tape, PVC Wall Plug with Screws etc.