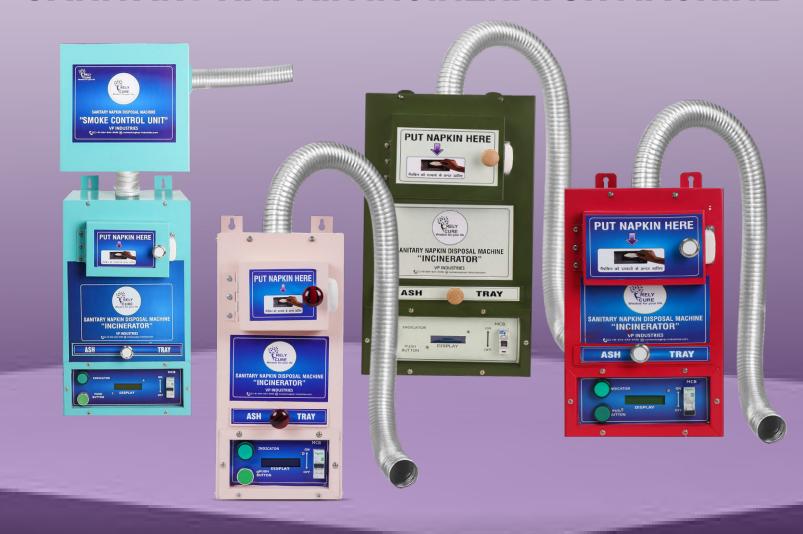

#### Sanitary Napkin Incinerator Burning Capacity-100 Pad/day

**Type of Machine:** - Fully Automatic, Timer controlled with Auto cut-off feature, Wall Mountable & Mild Steel body with anti-rust powder coating.

**Burning Capacity:** - 80 to 100 Pads per day. 6-8 pads per cycle within 15 to 20 minutes. \*\* Insert up to 3 pads at a time.

**Dimensions :-** Length-205 mm x Breadth-205 mm x Height-435 mm, Weight-11 Kg.

**Electrical & Safety :-** 230v Power supply with MCB (16amp), Indicator, Push Button, Ceramic Heater of 800 Watt.

**Insulation:** Double Insulation for extra protection of Ceramic fibre Sheet (25 mm) & Glass fibre Blanket.

Accessories: - Provided Flexible Smoke Pipe (1.5 mtr), Hose Clamp, C Clamp, Aluminium tape, PVC Wall Plug with Screws etc.

02

#### Sanitary Napkin Incinerator Burning Capacity-200 Pad/day

Type of Machine: - Fully Automatic, Timer controlled with

**Burning Capacity :- 1**80 to 200 Pads per day. 10-12 pads per cycle within 15 to 20 minutes. \*\* Insert up to 6 pads at a time.

**Dimensions :-** Length-255 mm x Breadth-255 mm x Height-450 mm, Weight-13 kg

**Electrical & Safety:** -230v Power supply with MCB (16amp), Indicator, Push Button, Ceramic Heater of 800 Watt.

**Insulation:** Double Insulation for extra protection of Ceramic fibre Sheet (25 mm) & Glass fibre Blanket.

**Accessories :-** Provided Flexible Smoke Pipe (1.5 mtr), Hose Clamp, C Clamp, Aluminium tape, PVC Wall Plug with Screws etc.

### Sanitary Napkin Incinerator Burning Capacity-300 Pad/day

**Type of Machine:** - Fully Automatic, Timer controlled with Auto cut-off feature, Wall Mountable & Mild Steel body with anti-rust powder coating.

**Burning Capacity: - 2**80 to 300 Pads per day. 16-20 pads per cycle within 20 to 25 minutes. \*\* Insert up to 8 pads at a time.

**Dimensions :-** Length-275 mm x Breadth-275 mm x Height-505 mm, Weight-15 kg

**Electrical & Safety:** 230v Power supply with MCB (16amp), Indicator, Push Button, Ceramic Heater of 1000 Watt.

**Insulation:** Double Insulation for extra protection of Ceramic fibre Sheet (25 mm) & Glass fibre Blanket.

Accessories: - Provided Flexible Smoke Pipe (1.5 mtr), Hose Clamp, C Clamp, Aluminium tape, PVC Wall Plug with Screws etc.

04

### Sanitary Napkin Incinerator Burning Capacity-400 Pad/day

**Type of Machine : -** Fully Automatic, Timer controlled with Auto cut-off feature, Wall Mountable & Mild Steel body with anti-rust powder coating.

**Burning Capacity:** - 380 to 400 Pads per day. 20-25 pads per cycle within 20 to 25 minutes. \*\* Insert up to 10 pads at a time.

**Dimensions :-** Length-305 mm x Breadth-305 mm x Height-525 mm, Weight-18 kg

**Electrical & Safety:** 230v Power supply with MCB (16amp), Indicator, Push Button, Ceramic Heater of 1200 Watt.

**Insulation:** Double Insulation for extra protection of Ceramic fibre Sheet (25 mm) & Glass fibre Blanket.

Accessories: - Provided Flexible Smoke Pipe (1.5 mtr), Hose Clamp, C Clamp, Aluminium tape, PVC Wall Plug with Screws etc.

#### Napkin Incinerator with Smoke Control Unit Burning Capacity-200 Pad/day

**Type of Machine:** - Fully Automatic, Timer controlled with Auto cut-off feature, Wall Mountable & Mild Steel body with anti-rust powder coating.

**Burning Capacity:**- 180 to 200 Pads per day. 10-12 pads per cycle within 15 to 20 minutes. \*\* Insert up to 6 pads at a time.

**Dimensions :-** Length-255 mm x Breadth-255 mm x Height-450 mm, Weight-13 kg

**Electrical & Safety**: - 230v Power supply with MCB (16amp), Indicator, Push Button, Ceramic Heater of 800 Watt.

**Insulation**: - Double Insulation for extra protection of Ceramic fibre Sheet (25 mm) & Glass fibre Blanket.

Separate Smoke Control: - One Activated Carbon Ceramic Blanket Filter for filtration of smoke emission and Odour control (With Exhaust Fan).

L X B X H-250x250x200 mm, Weight-3 kg

**Accessories:** - Provided Flexible Smoke Pipe (1.5 mtr), Hose Clamp, C Clamp, Aluminium tape, PVC Wall Plug with Screws etc.

#### Napkin Incinerator with Smoke Control Unit Burning Capacity-300 Pad/day

Weight 20kg

**Type of Machine:** - Fully Automatic, Timer controlled with Auto cut-off feature, Wall Mountable & Mild Steel body with anti-rust powder coating.

**Burning Capacity:** - 280 to 300 Pads per day. 16-20 pads per cycle within 20 to 25 minutes. \*\* Insert up to 8 pads at a time.

**Dimensions :-** Length-275 mm x Breadth-275 mm x Height-505 mm, Weight-16 kg

**Electrical & Safety**: - 230v Power supply with MCB (16amp), Indicator, Push Button, Ceramic Heater of 1000 Watt.

**Insulation**: - Double Insulation for extra protection of Ceramic fibre Sheet (25 mm) & Glass fibre Blanket.

**Separate Smoke Control :** - Two Activated Carbon Ceramic Blanket Filter for filtration of smoke emission and Odour control (With Exhaust Fan).

LXBXH-275 X 275 X 200 mm, Weight-4 kg

Accessories: - Provided Flexible Smoke Pipe (1.5 mtr), Hose Clamp, C Clamp, Aluminium tape, PVC Wall Plug with Screws etc.

#### Napkin Incinerator with Smoke Control Unit Burning Capacity-400 Pad/day

**Type of Machine:** - Fully Automatic, Timer controlled with Auto cut-off feature, Wall Mountable & Mild Steel body with anti-rust powder coating.

**Burning Capacity:** - 380 to 400 Pads per day. 20-25 pads per cycle within 20 to 25 minutes. \*\* Insert up to 10 pads at a time.

**Dimensions :-** Length-305 mm x Breadth-305 mm x Height-550 mm, Weight-18 kg

**Electrical & Safety**: - 230v Power supply with MCB (16amp), Indicator, Push Button, Ceramic Heater of 1400 Watt.

**Insulation**: - Double Insulation for extra protection of Ceramic fibre Sheet (25 mm) & Glass fibre Blanket.

Separate Smoke Control: - Two Activated Carbon Ceramic Blanket Filter for filtration of smoke emission and Odour control (With Exhaust Fan).

LxBxH-305 x 305 x 200 mm, Weight-4 kg

**Accessories :-** Provided Flexible Smoke Pipe (1.5 mtr), Hose Clamp, C Clamp, Aluminium tape, PVC Wall Plug with Screws etc.