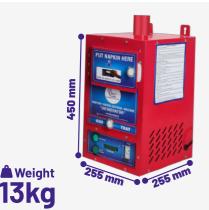

#### Sanitary Napkin Incinerator Burning Capacity-200 Pad/day

Type of Machine: - Fully Automatic, Timer controlled with

**Burning Capacity :- 1**80 to 200 Pads per day. 10-12 pads per cycle within 15 to 20 minutes. \*\* Insert up to 6 pads at a time.

**Dimensions :-** Length-255 mm x Breadth-255 mm x Height-450 mm, Weight-13 kg

**Electrical & Safety:** -230v Power supply with MCB (16amp), Indicator, Push Button, Ceramic Heater of 800 Watt.

**Insulation:** Double Insulation for extra protection of Ceramic fibre Sheet (25 mm) & Glass fibre Blanket.

**Accessories :-** Provided Flexible Smoke Pipe (1.5 mtr), Hose Clamp, C Clamp, Aluminium tape, PVC Wall Plug with Screws etc.