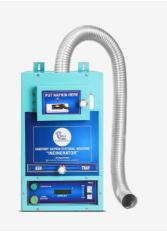

#### Napkin Incinerator with Smoke Control Unit Burning Capacity-200 Pad/day

**Type of Machine:** - Fully Automatic, Timer controlled with Auto cut-off feature, Wall Mountable & Mild Steel body with anti-rust powder coating.

**Burning Capacity:**- 180 to 200 Pads per day. 10-12 pads per cycle within 15 to 20 minutes. \*\* Insert up to 6 pads at a time.

**Dimensions :-** Length-255 mm x Breadth-255 mm x Height-450 mm, Weight-13 kg

**Electrical & Safety**: - 230v Power supply with MCB (16amp), Indicator, Push Button, Ceramic Heater of 800 Watt.

**Insulation**: - Double Insulation for extra protection of Ceramic fibre Sheet (25 mm) & Glass fibre Blanket.

Separate Smoke Control: - One Activated Carbon Ceramic Blanket Filter for filtration of smoke emission and Odour control (With Exhaust Fan).

L X B X H-250x250x200 mm, Weight-3 kg

**Accessories:** - Provided Flexible Smoke Pipe (1.5 mtr), Hose Clamp, C Clamp, Aluminium tape, PVC Wall Plug with Screws etc.