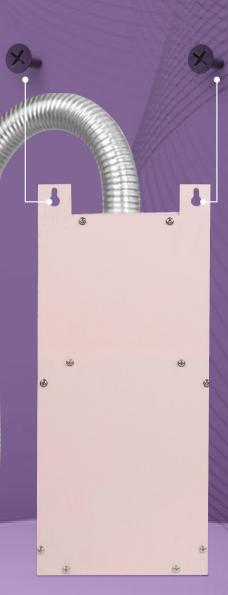

#### **Dimensions**

Length 205mm x Breadth 205 mm x Height 435 mm Weight-11 Kg.

**Smoke** 

exhaust pipe

# Easy Wall Mountable Using Screw

**Box Component & Accessories:** 