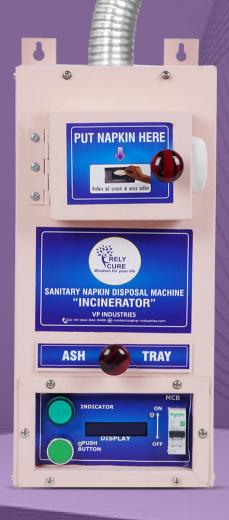

### Sanitary Napkin Incinerator

Wall Mountable & Front loading Pink Color fully Automatic machine

#### **Dimensions**

Length 205mm x Breadth 205 mm x Height 435 mm Weight-11 Kg.

**Smoke** 

exhaust pipe

## Machine Features & Specification

- 01 Napkin Drop Point
- O2 Ash Collection Trey
- 03 Indicator
- 04 Start Push Button
- <sup>05</sup> Temp & Burning Time Display
- 06 Smoke exhaust pipe
- 07 MCB Control

Ash Collection
Trey

Ash Indicator

Start Push
Button

Temp & Burning
Time Display

MCB•

### Operating Mechanism Instruction for use:

Electric Socket board (16 Amp)

01): Connect the unit with supply through 16 AMP plug.

02): Turn "ON" MCB to start the machine.

03): Open the door & put the used napkin in drop point

04): Close the loading door properly

05): Press "PUSH" button for burn napkins

06): Wait for 15-20 minutes for burning napkin

07): Machine will shutdown automatically

(Auto turn off feature)

08): Ash collection tray for easy cleaning