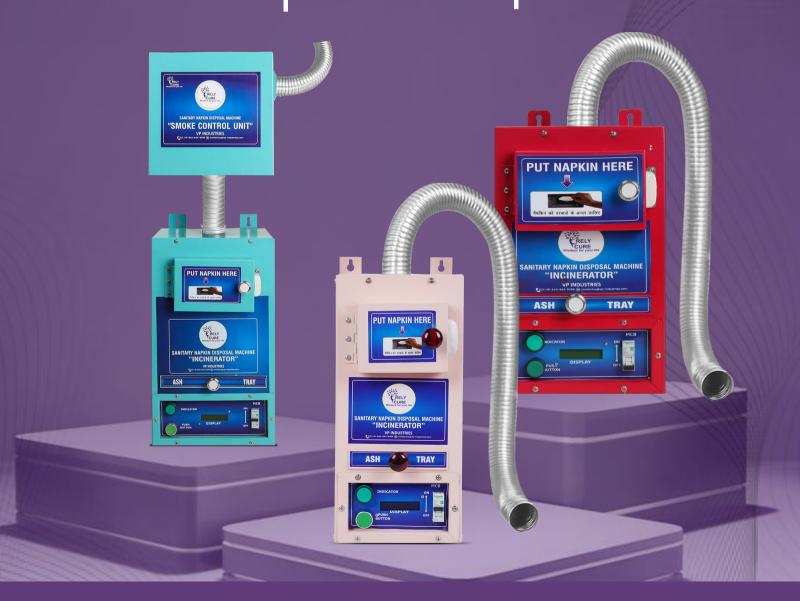

### Sanitary Napkin Incinerator

Wall Mountable & Front loading Pink Color fully Automatic machine

### Burning Capacity: 100 PADS/Day

80 to 100 Pads per day.

6-8 pads per cycle within 15 to 20 mins.

\*\*Insert up to 3 pads at a time.

Burning Capacity
80-100
PADS/DAY

#### **Dimensions**

Length 205mm x Breadth 205 mm x Height 435 mm Weight-11 Kg.

**Smoke** 

exhaust pipe

## Machine Features & Specification

- 01 Napkin Drop Point
- O2 Ash Collection Trey
- 03 Indicator
- 04 Start Push Button
- <sup>05</sup> Temp & Burning Time Display
- 06 Smoke exhaust pipe
- 07 MCB Control

Ash Collection
Trey

Ash Indicator

Start Push
Button

Temp & Burning
Time Display

MCB•