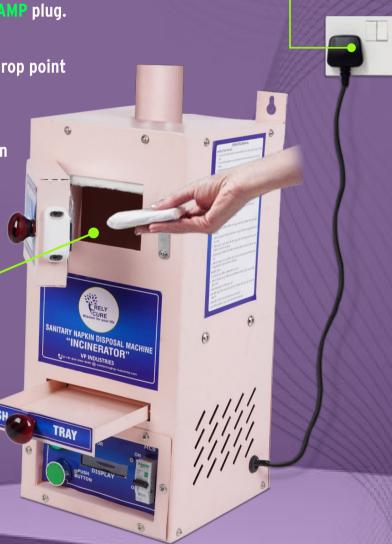

### Operating Mechanism Instruction for use:

Electric Socket board (16 Amp)

01): Connect the unit with supply through 16 AMP plug.

02): Turn "ON" MCB to start the machine.

03): Open the door & put the used napkin in drop point

04): Close the loading door properly

05): Press "PUSH" button for burn napkins

06): Wait for 15-20 minutes for burning napkin

07): Machine will shutdown automatically

(Auto turn off feature)

08): Ash collection tray for easy cleaning