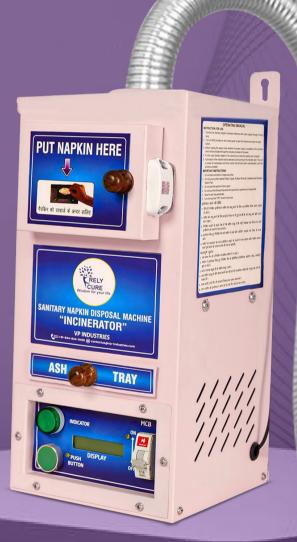

### Sanitary Napkin Incinerator

Wall Mountable & Front loading Pink Color fully Automatic machine

## Machine Features & Specification

- 01 Napkin Drop Point
- O2 Ash Collection Trey
- 03 Indicator
- 04 Start Push Button
- <sup>05</sup> Temp & Burning Time Display
- 06 Smoke exhaust pipe
- 07 MCB Control

Ash Collection
Trey

Ash Indicator

Start Push
Button

Temp & Burning
Time Display

MCB•

Put Your Napkin here