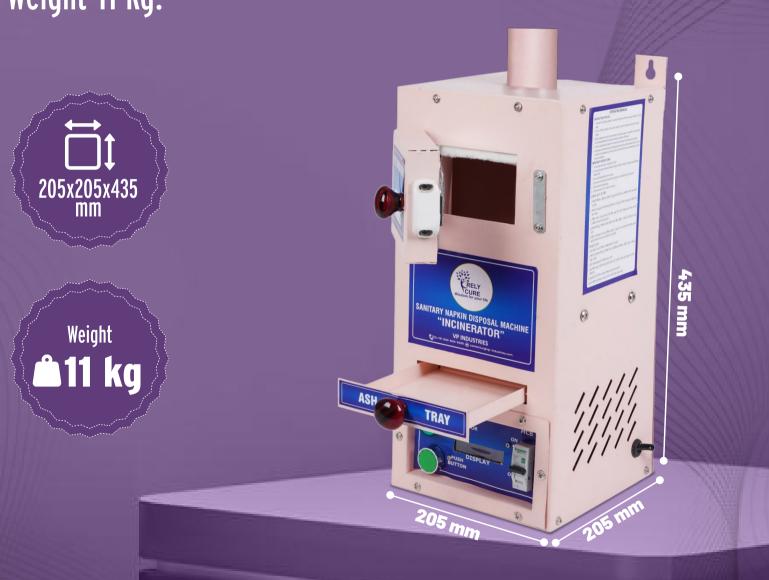

#### **Dimensions**

Length 205mm x Breadth 205 mm x Height 435 mm Weight-11 Kg.

**Smoke** 

exhaust pipe