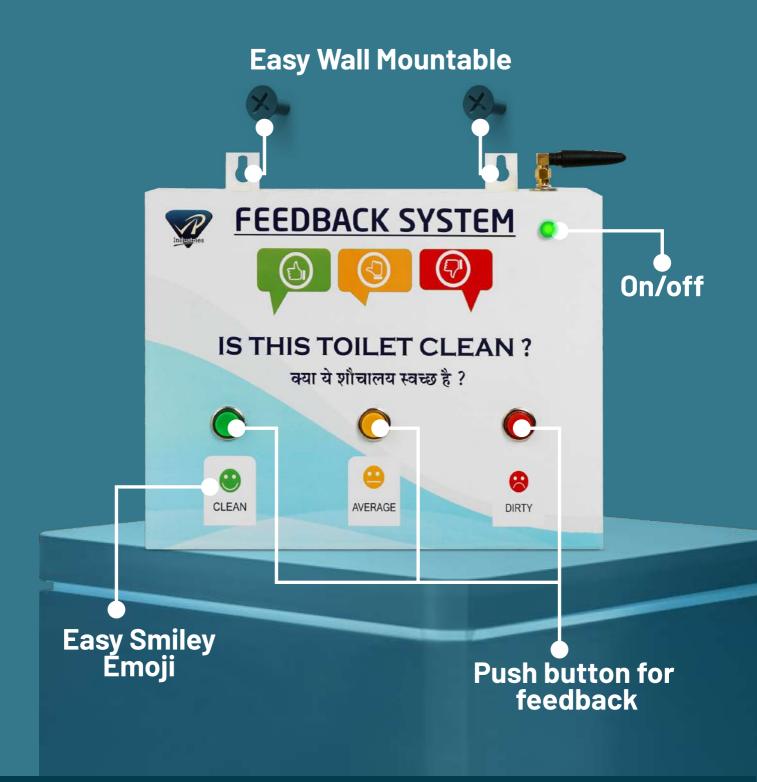

### Operating Mechanism

One Second survey

Reporting Feedback in real time Single touch,

#### **Sanitary Napkin Incinerator Machine-100 PADS**

|                        | Z Doorly Double of Common Well Manuschale                                                                                                                                 |
|------------------------|---------------------------------------------------------------------------------------------------------------------------------------------------------------------------|
| Type Of Machine        | 3 Push Button Survey, Wall Mountable                                                                                                                                      |
| Color                  | Green With Vinyl Branding Sticker (Front Sticker Smiley Question Can Be Customise)                                                                                        |
| Technology             | IOT Based Feedback System And GSM GPRS Module Base                                                                                                                        |
| Model Of Function      | Plug And Play System, Electronically Operated                                                                                                                             |
| Dimensions             | Length-250 Mm X Breadth-50 Mm X Height-200 Mm, Weight-3 Kg                                                                                                                |
| Operational Method     | Easy And Prompt Input From Customer, By Just "Push Of A Button" 3<br>Types Of Multi Questions Gives The Quick Feedback About Your<br>Services (Good, Average And Bad)     |
| Accessing Your Account | Android App And URL                                                                                                                                                       |
| Data Frequency         | Realtime Update On Website                                                                                                                                                |
| Provided Services      | Android App For Record View With 6 Month Data Pack Subscription Inbuilt M2M Sim Card. Secured Login Through Id And Password                                               |
| Feedback Reports       | Customer Feedback System With Real-Time Update On Website And Online Report Daily, Weekly, Monthly Feedback.                                                              |
| Input Power Supply     | 230V /50 Hz / 5 Amp                                                                                                                                                       |
| Machine Material       | Mild Steel Boby With Epoxy Anti Rust Proof Powder Coated For<br>Superior Finish                                                                                           |
| Accessories Included   | 2 Nos Pvc Wall Plug With 2 Nos Screws And User Manual                                                                                                                     |
| Warranty               | 12 Months Standard Brand Warranty                                                                                                                                         |
| Type Of Packaging      | Packing Of Thermocol And Carton Cardboard Fitment Box                                                                                                                     |
| Easy To Installtion    | With The Help Of Mounting Accerrosies Provided , Hang The Machine On Wall & Start Collecting The Napkins.                                                                 |
| Usage Area's           | Public Toilet, Hotel, Restaurants, Hospitals, Petrol Pump, Bank, Bus<br>Passenger, Retail Store, RWA Society, Mall & Showrooms, Event And<br>Exhibition And Spas & Salon. |
| Custmore Support       | Available By 24x7 Basis                                                                                                                                                   |