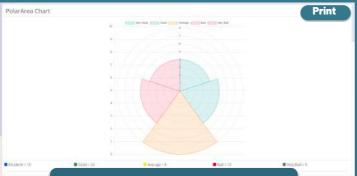

# Feedback Survey Report

**Feedback Interactive Page** 

**Report by Polar Chart** 

**Report By Bar Chart** 

**Report by Line Chart** 

**Reports ON "Real Time Basis"** 