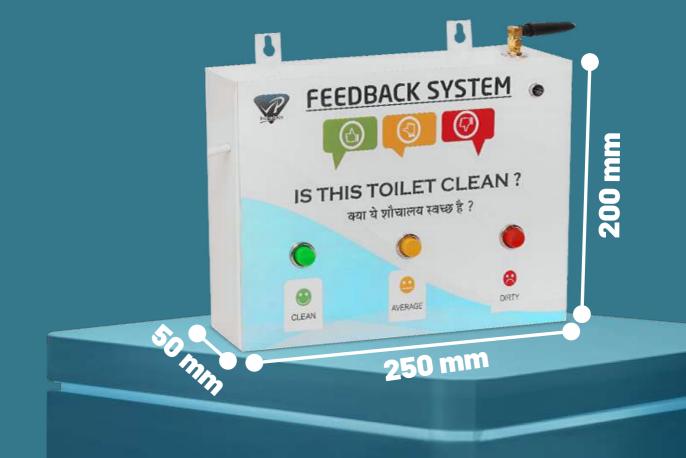

### Dimensions

Weight 13 kg

#### **Sanitary Napkin Incinerator Machine-100 PADS**

|                        | Z Doorly Double of Common Well Manuschale                                                                                                                                 |
|------------------------|---------------------------------------------------------------------------------------------------------------------------------------------------------------------------|
| Type Of Machine        | 3 Push Button Survey, Wall Mountable                                                                                                                                      |
| Color                  | Green With Vinyl Branding Sticker (Front Sticker Smiley Question Can Be Customise)                                                                                        |
| Technology             | IOT Based Feedback System And GSM GPRS Module Base                                                                                                                        |
| Model Of Function      | Plug And Play System, Electronically Operated                                                                                                                             |
| Dimensions             | Length-250 Mm X Breadth-50 Mm X Height-200 Mm, Weight-3 Kg                                                                                                                |
| Operational Method     | Easy And Prompt Input From Customer, By Just "Push Of A Button" 3<br>Types Of Multi Questions Gives The Quick Feedback About Your<br>Services (Good, Average And Bad)     |
| Accessing Your Account | Android App And URL                                                                                                                                                       |
| Data Frequency         | Realtime Update On Website                                                                                                                                                |
| Provided Services      | Android App For Record View With 6 Month Data Pack Subscription Inbuilt M2M Sim Card. Secured Login Through Id And Password                                               |
| Feedback Reports       | Customer Feedback System With Real-Time Update On Website And Online Report Daily, Weekly, Monthly Feedback.                                                              |
| Input Power Supply     | 230V /50 Hz / 5 Amp                                                                                                                                                       |
| Machine Material       | Mild Steel Boby With Epoxy Anti Rust Proof Powder Coated For<br>Superior Finish                                                                                           |
| Accessories Included   | 2 Nos Pvc Wall Plug With 2 Nos Screws And User Manual                                                                                                                     |
| Warranty               | 12 Months Standard Brand Warranty                                                                                                                                         |
| Type Of Packaging      | Packing Of Thermocol And Carton Cardboard Fitment Box                                                                                                                     |
| Easy To Installtion    | With The Help Of Mounting Accerrosies Provided , Hang The Machine On Wall & Start Collecting The Napkins.                                                                 |
| Usage Area's           | Public Toilet, Hotel, Restaurants, Hospitals, Petrol Pump, Bank, Bus<br>Passenger, Retail Store, RWA Society, Mall & Showrooms, Event And<br>Exhibition And Spas & Salon. |
| Custmore Support       | Available By 24x7 Basis                                                                                                                                                   |