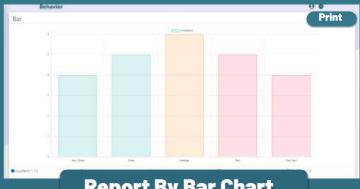

# Feedback Survey Report

**Feedback Interactive Page** 

**Report by Polar Chart** 

**Report By Bar Chart** 

**Report by Line Chart** 

**Reports ON "Real Time Basis"** 