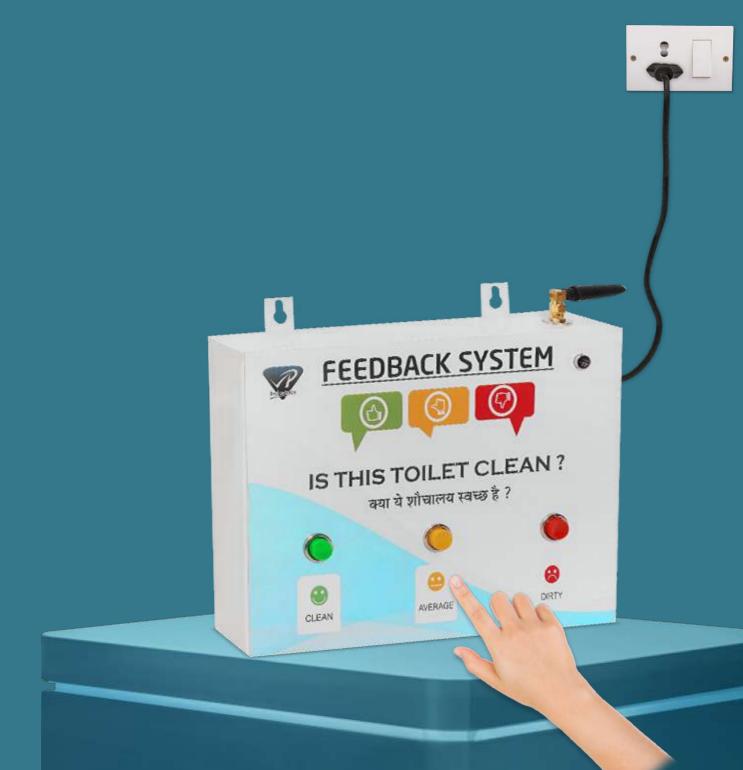

# Smiley 3 Push Button Feedback

#### **Multi View Point**

Keeping your finger on the pulse of customer satisfaction

### Operating Mechanism

One Second survey

Reporting Feedback in real time Single touch,

#### PRODUCT SPECIFICATION

#### **Sanitary Napkin Incinerator Machine-100 PADS**

|                        | Z Doorly Double of Common Well Manuschale                                                                                                                                 |
|------------------------|---------------------------------------------------------------------------------------------------------------------------------------------------------------------------|
| Type Of Machine        | 3 Push Button Survey, Wall Mountable                                                                                                                                      |
| Color                  | Green With Vinyl Branding Sticker (Front Sticker Smiley Question Can Be Customise)                                                                                        |
| Technology             | IOT Based Feedback System And GSM GPRS Module Base                                                                                                                        |
| Model Of Function      | Plug And Play System, Electronically Operated                                                                                                                             |
| Dimensions             | Length-250 Mm X Breadth-50 Mm X Height-200 Mm, Weight-3 Kg                                                                                                                |
| Operational Method     | Easy And Prompt Input From Customer, By Just "Push Of A Button" 3<br>Types Of Multi Questions Gives The Quick Feedback About Your<br>Services (Good, Average And Bad)     |
| Accessing Your Account | Android App And URL                                                                                                                                                       |
| Data Frequency         | Realtime Update On Website                                                                                                                                                |
| Provided Services      | Android App For Record View With 6 Month Data Pack Subscription Inbuilt M2M Sim Card. Secured Login Through Id And Password                                               |
| Feedback Reports       | Customer Feedback System With Real-Time Update On Website And Online Report Daily, Weekly, Monthly Feedback.                                                              |
| Input Power Supply     | 230V /50 Hz / 5 Amp                                                                                                                                                       |
| Machine Material       | Mild Steel Boby With Epoxy Anti Rust Proof Powder Coated For<br>Superior Finish                                                                                           |
| Accessories Included   | 2 Nos Pvc Wall Plug With 2 Nos Screws And User Manual                                                                                                                     |
| Warranty               | 12 Months Standard Brand Warranty                                                                                                                                         |
| Type Of Packaging      | Packing Of Thermocol And Carton Cardboard Fitment Box                                                                                                                     |
| Easy To Installtion    | With The Help Of Mounting Accerrosies Provided , Hang The Machine On Wall & Start Collecting The Napkins.                                                                 |
| Usage Area's           | Public Toilet, Hotel, Restaurants, Hospitals, Petrol Pump, Bank, Bus<br>Passenger, Retail Store, RWA Society, Mall & Showrooms, Event And<br>Exhibition And Spas & Salon. |
| Custmore Support       | Available By 24x7 Basis                                                                                                                                                   |