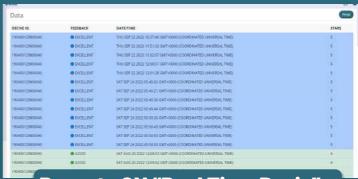

# Feedback Survey Report

**Feedback Interactive Page** 

**Report by Polar Chart** 

**Report By Bar Chart** 

**Report by Line Chart** 

**Reports ON "Real Time Basis"** 