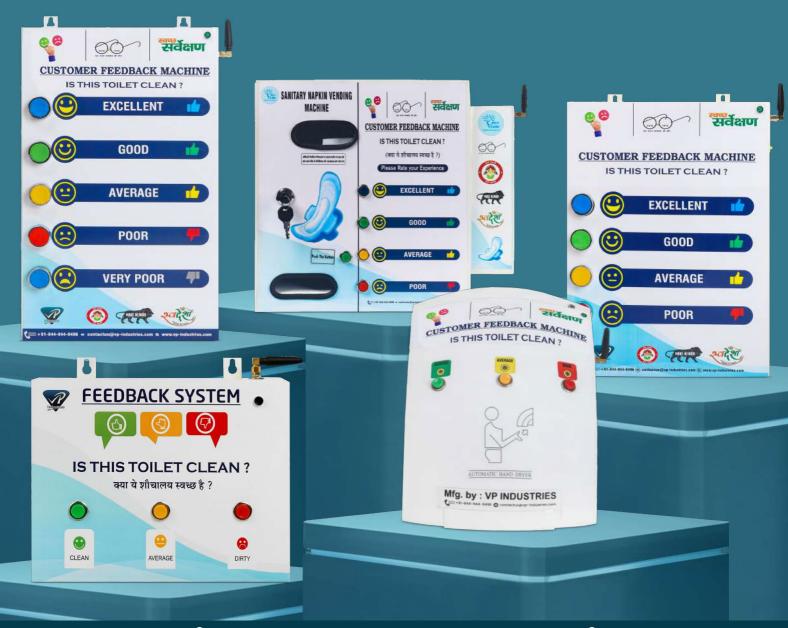

## Feedback Survey Solutions



**Wisdom For Your Life** 

# Smiley 3 Push Button Feedback



#### **Multi View Point**







Keeping your finger on the pulse of customer satisfaction

### Dimensions



Weight 13 kg

### **Machine Mechanism**



### Operating Mechanism



One Second survey

Reporting Feedback in real time Single touch,

# Quick and easy feedback













Real-Time Reporting Capture



# Feedback Survey Report





**Feedback Interactive Page** 



**Report by Polar Chart** 



**Report By Bar Chart** 



**Report by Line Chart** 



**Reports ON "Real Time Basis"** 

## Usage Area's of "Feedback Machine"









#### PRODUCT SPECIFICATION

#### **Sanitary Napkin Incinerator Machine-100 PADS**

|                        | Z Doorly Double of Common Well Manuschale