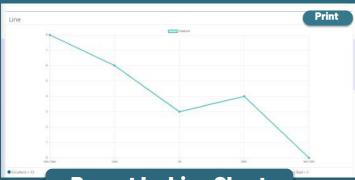

# Feedback Survey Report

**Feedback Interactive Page** 

**Report by Polar Chart** 

**Report By Bar Chart** 

**Report by Line Chart** 

**Reports ON "Real Time Basis"** 